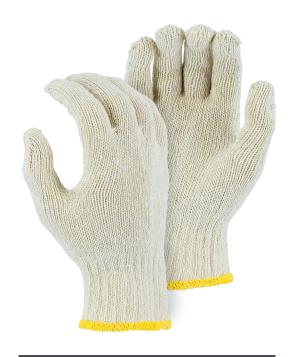

## COTTON/POLY KNIT GLOVE MEDIUM WEIGHT

- Medium weight string knit glove
- ◆ Cotton/polyester blend
- Natural white

| Technical Data |                                                          |  |  |
|----------------|----------------------------------------------------------|--|--|
| Material       | Cotton, Polyester                                        |  |  |
| Size           | S-L                                                      |  |  |
| Packaging      | 25 dz/case                                               |  |  |
| Case Size      | WEIGHT: 34.2 lbs<br>DIMENSIONS: 22.83" X 10.63" X 15.75" |  |  |
| coo            | China                                                    |  |  |

|  |  | le in |
|--|--|-------|
|  |  |       |
|  |  |       |
|  |  |       |
|  |  |       |

| Lightweight cotton/polyester blend string knit glove. Natural white. |
|----------------------------------------------------------------------|
| Medium weight cotton/polyester blend string knit glove. Multi-color. |