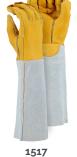

| Also Available |                                                                                                                                                                   |  |
|----------------|-------------------------------------------------------------------------------------------------------------------------------------------------------------------|--|
| 1516A          | Top grain leather lineman's gauntlet glove with davey tip welts at fingertips, wide palm patch and thumb-crotch protection, and Kevlar sewn. 5" gauntlet.         |  |
| 1517           | Top grain leather lineman's gauntlet glove with davey tip welts at fingertips, wide palm patch and thumb-crotch protection, and Keylar sewn Floow-length gauntlet |  |