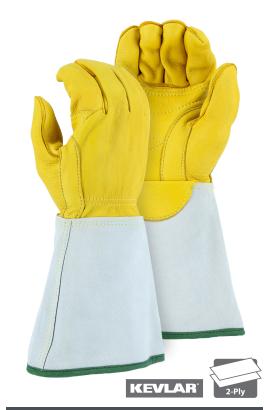

## LINEMAN'S GAUNTLET GLOVE WITH DOUBLE REINFORCED PALM

- Highest quality lineman's gauntlet glove
- ♦ Heavy top grain elk
- Double reinforced palm
- ♦ Seamless index
- Fully welted fingertips
- Straight thumb with thumb strap
- ◆ 5" waterproof PU coated Gauntlet
- ◆ Heel pull
- Kevlar sewn

| Technical Data |                                                     |  |
|----------------|-----------------------------------------------------|--|
| Material       | Top grain elk hide                                  |  |
| Cuff           | Gauntlet                                            |  |
| Thumb          | Straight                                            |  |
| Sizes          | XS-XXL                                              |  |
| Packaging      | 6dz/case                                            |  |
| Case Size      | WEIGHT: 65.016 lbs<br>DIMENSIONS: 28" X14" X 14.25" |  |
| C00            | China                                               |  |