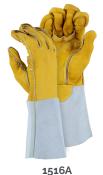

| Also Available |                                                                                                                                                                   |  |
|----------------|-------------------------------------------------------------------------------------------------------------------------------------------------------------------|--|
| 1516A          | Top grain leather lineman's gauntlet glove with davey tip welts at fingertips, wide palm patch and thumb-crotch protection, and Kevlar sewn. 5" gauntlet.         |  |
| 1517           | Top grain leather lineman's gauntlet glove with davey tip welts at fingertips, wide palm patch and thumb-crotch protection, and Keylar sewn Floow-length gauntlet |  |