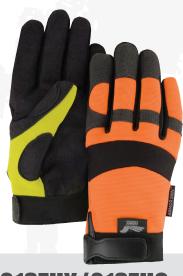

2137HO High visibility orange. XS–XXL 2137HY High visibility yellow. XS–XXL

ARMOR SKIN™ synthetic leather palm with PVC palm dotting for increased grip strength. Knit back, Velcro wrist. **XS–XXL** 