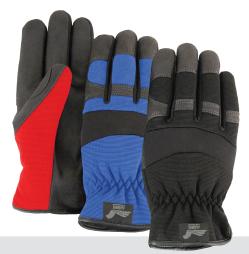

## 2136R / 2136BL / 2136BK

ARMOR SKIN™ synthetic leather palm, knit back, slip-on.

2136R Red. XS-XXL 2136BL Blue. XS-XXL 2136BK Black. XS-XXL