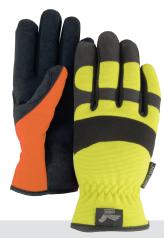

## 2136HO / 2136HY

ARMOR SKIN™ synthetic leather palm, knit back, slip-on.

2136HO High visibility orange. XS–XXL 2136HY High visibility yellow. XS–XXL