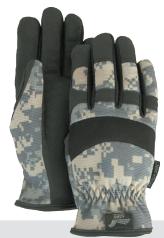

## 2136C1

ARMOR SKIN™ synthetic leather palm, knit back, slip-on, digital camouflage. **XS–XXL** 