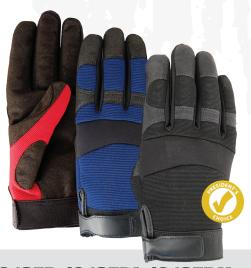

## 2137R /2137BL /2137BK

ARMOR SKIN  $^{\!\scriptscriptstyle\mathsf{M}}$  synthetic leather palm, knit back, Velcro wrist.

2137BK Black. XS-XXL 2137BL Blue. XS-XXL 2137R Red. XS-XXL

2137HY/2137HO

ARMOR SKIN™ synthetic leather palm, knit back, Velcro wrist. **XS–XXL** 