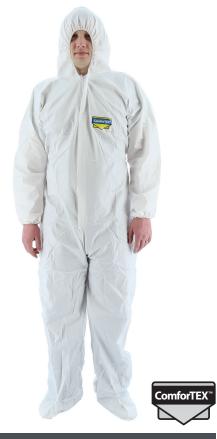

## DISPOSABLE COMFORTEX™ MICRO-POROUS COVERALL WITH HOOD AND BOOTS

- Disposable spun-bound micro-porous coverall
- Provides great barrier for nonhazardous environments
- Protects against dust particles and nonhazardous chemical spray
- Lightweight & breathable
- Attached hood and boots
- Elastic wrist and ankle closures
- Follows ANSI/ISEA 101-1996 standards for sizing