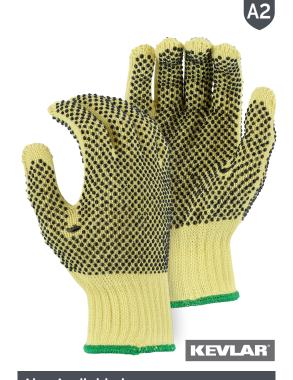

## CUT-LESS KEVLAR CUT RESISTANT GLOVES

- Kevlar fiber offers remarkable protection from cuts and heat
- ◆ Medium weight seamless knit glove
- PVC dotted on both hands for extra grip
- ♦ 10-gauge knit

| Technical Data |                                                       |  |
|----------------|-------------------------------------------------------|--|
| Material       | Kevlar                                                |  |
| Cuff Closure   | Knit wrist                                            |  |
| Knit gauge     | 10-gauge                                              |  |
| Sizes          | S-XL                                                  |  |
| Packaging      | 12dz/case                                             |  |
| Case Size      | WEIGHT: 22.752 lbs<br>DIMENSIONS: 19 x 19 x 18 inches |  |
| coo            | Unites States                                         |  |