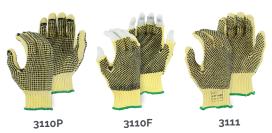

| Also Available in |                                                                  |  |
|-------------------|------------------------------------------------------------------|--|
| 3110P             | Cotton plated medium weight<br>10-gauge Kevlar PVC dotted glove. |  |
| 3110F             | Fingerless medium weight 10-gauge<br>Kevlar PVC dotted glove.    |  |
| 3111              | Heavyweight 7-gauge Kevlar PVC<br>dotted glove.                  |  |