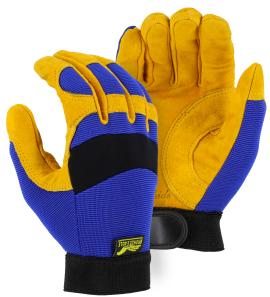

## BRONZE EAGLE MECHANICS GLOVE WITH GRAIN COWHIDE PALM AND KNIT BACK

- Premium reversed grain cowhide palm
- Stretch knit back with neoprene knuckle
- Elastic wrist with Velcro closure

## **Technical Data**

| Material     | Back: Stretch knit with neoprene<br>knuckle<br>Palm: Reversed grain cowhide |
|--------------|-----------------------------------------------------------------------------|
| Cuff Closure | Velcro closure                                                              |
| Color        | Blue/Gold                                                                   |
| Sizes        | XS-XXL                                                                      |
| Packaging    | 6dz/case                                                                    |
| Case Size    | DIMENSIONS: 24.5 X 15 X 10.25 inches<br>WEIGHT: 19.51 lbs.                  |
| C00          | China                                                                       |