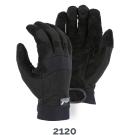

## Also Available

| 2150 | Gold deerskin palm mechanics glove<br>with knit back, neoprene knuckle,<br>and velcro cuff closure.                         |
|------|-----------------------------------------------------------------------------------------------------------------------------|
| 2120 | Black reversed cowhide grain pad-<br>ded palm. Includes stretch knit back,<br>neoprene knuckle, and velcro cuff<br>closure. |