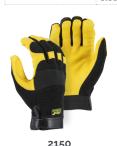

## Also Available

| 2150 | Gold deerskin palm mechanics glove<br>with knit back, neoprene knuckle,<br>and velcro cuff closure.                         |
|------|-----------------------------------------------------------------------------------------------------------------------------|
| 2120 | Black reversed cowhide grain pad-<br>ded palm. Includes stretch knit back,<br>neoprene knuckle, and velcro cuff<br>closure. |