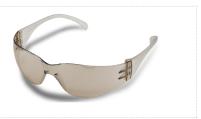

# **CROSSWIND ULTRA LITE SAFETY GLASSES**

Majestic's protective eyewear provides the safety and comfort you need to get the job done! The Crosswind Ultra Lite's durable and extra lightweight design is ergonomically engineered to deliver the all-day comfort workers and safety managers expect from their equipment. Our hard coated, anti-scratch lenses exceed ANSI Z87.1 standards and provide 99% protection from harmful UVA and UVB rays.

- Ultra Lightweight wraparound frame
- Anti-scratch lens
- Vented temples
- Hard coated
- 99.9% UVA/UVB Protection
- Meets Z87.1+ ANSI
- Lens Colors: — —

## **Lens Options & Ordering Information**

|   | ITEM#                    | Lens                       | UPC                          |
|---|--------------------------|----------------------------|------------------------------|
|   | 85-1010CLR<br>85-1010CRA | Clear<br>Clear Anti-fog    | 731791147208<br>731791147215 |
| C | 85-1010SKA               | Smoke Anti-fog             | 731791147222                 |
|   | 85-1010IOA               | Indoor/Outdoor<br>Anti-fog | 731791147239                 |