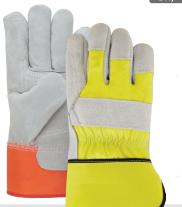

# 2501CDP / 2501CDY

**2501CDP** Premium split cowhide leather with orange canvas, internal double palm with a full leather index finger, leather fingertips, knuckle strap and heel pull. Wing thumb, rubberized safety cuff and color-coded bias tape hem. **M–XL** 

2501CDY High visibility yellow back. M–XL