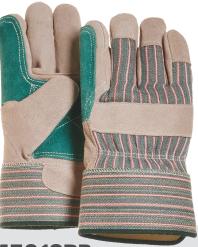

### 1800

The "Pit Bull" of our leather palm work gloves. Double tanned, extra heavy duty leather. Side split cowhide palm with a wing thumb, knuckle strap and shirred back. Kevlar sewn for added strength. **XS-XXL** (All Kevlar sewn)

1801 Gauntlet cuff. S–XL 1824 Knit wrist. XS–XL

KEVLAR'

All-grain cowhide leather (palm and back), safety cuff. **S–XL K4G** Gauntlet cuff. **S–XL** 