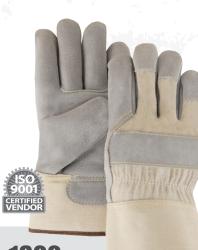

### 1800

The "Pit Bull" of our leather palm work gloves. Double tanned, extra heavy duty leather. Side split cowhide palm with a wing thumb, knuckle strap and shirred back. Kevlar sewn for added strength. **XS-XXL** (All Kevlar sewn)

1801 Gauntlet cuff. S–XL 1824 Knit wrist. XS–XL

KEVLAR'

All-grain cowhide leather (palm and back), safety cuff. **S–XL K4G** Gauntlet cuff. **S–XL** 