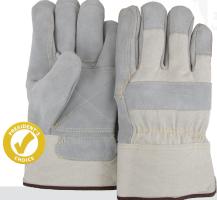

## 1800DP

With two-ply cowhide palm and fingers, this double tough work glove is built for durability and long wear. Double tanned, extra heavy duty leather, wing thumb, knuckle strap and white canvas back. Kevlar sewn. **S–XL** 

#### 1801DP Gauntlet cuff. S-XL

**1830** Internal double palm, fingers with <sup>3</sup>/<sub>4</sub> leather back. Straight thumb. **S–XL 1831** Internal double palm, fingers with full leather palm and back. Straight thumb. **S–XL** 