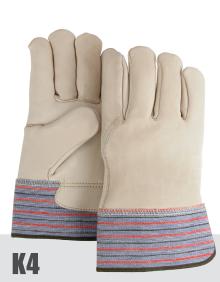

# 2501CDP / 2501CDY

**2501CDP** Premium split cowhide leather with orange canvas, internal double palm with a full leather index finger, leather fingertips, knuckle strap and heel pull. Wing thumb, rubberized safety cuff and color-coded bias tape hem. **M–XL** 

2501CDY High visibility yellow back. M–XL