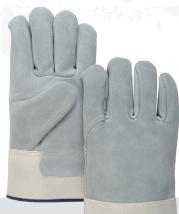

### 1822

"Pit Bull" double tanned, extra heavy duty leather with full cowhide leather palm and leather back, standard safety cuff. **XL only.** (All Kevlar sewn)

1820 ¾ leather back. S–XL 1821 Gauntlet cuff, ¾ leather back. XL only 1823 Full leather back with gauntlet cuff. XL only.

#### KEVLAR