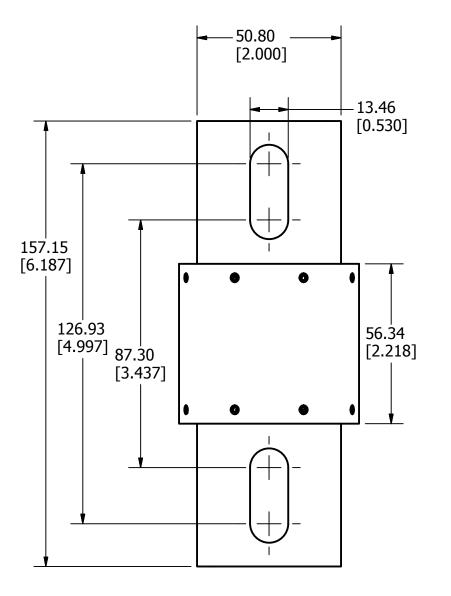

700-800A

| •                                                                                                                                                                                                           | DENOTES CRITICAL CHARACTERISTICS.                                                                                                                                        |                   |        |              |              |                             |
|-------------------------------------------------------------------------------------------------------------------------------------------------------------------------------------------------------------|--------------------------------------------------------------------------------------------------------------------------------------------------------------------------|-------------------|--------|--------------|--------------|-----------------------------|
| СРК                                                                                                                                                                                                         | DENOTES CPK DIMENSIONS, -MINIMUM CPK VALUE                                                                                                                               |                   |        |              |              |                             |
| <u>(ST)</u>                                                                                                                                                                                                 | DENOTES A CHARACTERISTIC THAT PROVIDES AN INDICATION OF PROCESS PERFORMANCE. PROCEDURE FOR MEASUREMENT AND TRACKING TO BE DEFINED IN LITTELFUSE INSPECTION INSTRUCTIONS. |                   |        |              |              |                             |
| СР                                                                                                                                                                                                          | DENOTES CP DIMENSIONS, -MINIMUM CP VALUE MUST BE WITHIN THE DIMENSIONAL LIMITATIONS SHOWN ON DRAWING AND INITIALLY LOCATED TO ALLOW FOR MAXIMUM TOOL LIFE.               |                   |        |              |              |                             |
| MATL SPEC                                                                                                                                                                                                   |                                                                                                                                                                          |                   |        | FINISH       |              |                             |
| DRW<br>MYORK                                                                                                                                                                                                |                                                                                                                                                                          | DATE<br>8/28/2015 |        | SCALE<br>NTS |              | FINISH GOOD WT  GRAMS/PIECE |
| UNLESS OTHERWISE SPECIFIED, DIMENSIONS ARE IN MILLIMETERS, DIMENSIONS IN BRACKETS [ ] ARE INCHES DIMENSIONING AND DO NOT INCLUDE PLATING. TOLERANCING TO BE INTERPRETED IN ACCORDANCE WITH ANSI Y14.5M-1994 |                                                                                                                                                                          |                   |        |              |              |                             |
| 3RD ANGLE PROJECTION                                                                                                                                                                                        |                                                                                                                                                                          |                   |        |              |              |                             |
| TITLE L50QS SERIES OUTLINE                                                                                                                                                                                  |                                                                                                                                                                          |                   |        |              |              |                             |
| Littelfuse® CHICAGO, ILLINOIS 60631                                                                                                                                                                         |                                                                                                                                                                          |                   | /ISION | DRWG NO.     | SHEET 1 OF 1 |                             |
|                                                                                                                                                                                                             |                                                                                                                                                                          |                   |        | В            | OL-L50QS000  |                             |