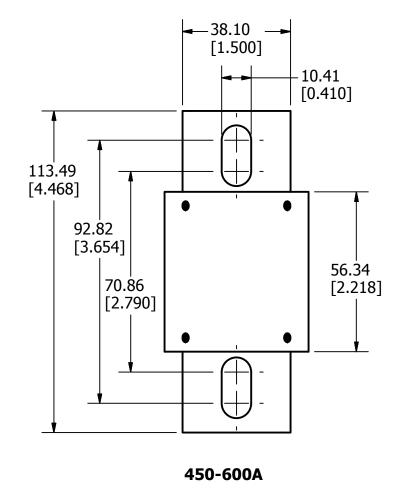

700-800A

| •                                                                                                                                                                                                           | DENOTES CRITICAL CHARACTERISTICS.                                                                                                                                        |                   |        |              |              |                             |
|-------------------------------------------------------------------------------------------------------------------------------------------------------------------------------------------------------------|--------------------------------------------------------------------------------------------------------------------------------------------------------------------------|-------------------|--------|--------------|--------------|-----------------------------|
| СРК                                                                                                                                                                                                         | DENOTES CPK DIMENSIONS, -MINIMUM CPK VALUE                                                                                                                               |                   |        |              |              |                             |
| <u>(ST)</u>                                                                                                                                                                                                 | DENOTES A CHARACTERISTIC THAT PROVIDES AN INDICATION OF PROCESS PERFORMANCE. PROCEDURE FOR MEASUREMENT AND TRACKING TO BE DEFINED IN LITTELFUSE INSPECTION INSTRUCTIONS. |                   |        |              |              |                             |
| СР                                                                                                                                                                                                          | DENOTES CP DIMENSIONS, -MINIMUM CP VALUE MUST BE WITHIN THE DIMENSIONAL LIMITATIONS SHOWN ON DRAWING AND INITIALLY LOCATED TO ALLOW FOR MAXIMUM TOOL LIFE.               |                   |        |              |              |                             |
| MATL SPEC                                                                                                                                                                                                   |                                                                                                                                                                          |                   |        | FINISH       |              |                             |
| DRW<br>MYORK                                                                                                                                                                                                |                                                                                                                                                                          | DATE<br>8/28/2015 |        | SCALE<br>NTS |              | FINISH GOOD WT  GRAMS/PIECE |
| UNLESS OTHERWISE SPECIFIED, DIMENSIONS ARE IN MILLIMETERS, DIMENSIONS IN BRACKETS [ ] ARE INCHES DIMENSIONING AND DO NOT INCLUDE PLATING. TOLERANCING TO BE INTERPRETED IN ACCORDANCE WITH ANSI Y14.5M-1994 |                                                                                                                                                                          |                   |        |              |              |                             |
| 3RD ANGLE PROJECTION                                                                                                                                                                                        |                                                                                                                                                                          |                   |        |              |              |                             |
| TITLE L50QS SERIES OUTLINE                                                                                                                                                                                  |                                                                                                                                                                          |                   |        |              |              |                             |
| Littelfuse® CHICAGO, ILLINOIS 60631                                                                                                                                                                         |                                                                                                                                                                          |                   | /ISION | DRWG NO.     | SHEET 1 OF 1 |                             |
|                                                                                                                                                                                                             |                                                                                                                                                                          |                   |        | В            | OL-L50QS000  |                             |