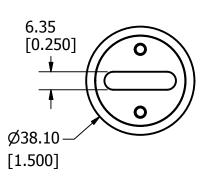

700-800A

| •                                                                                                                                                                                                           | DENOTES CRITICAL CHARACTERISTICS.                                                                                                                                        |                   |        |              |              |                             |
|-------------------------------------------------------------------------------------------------------------------------------------------------------------------------------------------------------------|--------------------------------------------------------------------------------------------------------------------------------------------------------------------------|-------------------|--------|--------------|--------------|-----------------------------|
| СРК                                                                                                                                                                                                         | DENOTES CPK DIMENSIONS, -MINIMUM CPK VALUE                                                                                                                               |                   |        |              |              |                             |
| <u>(ST)</u>                                                                                                                                                                                                 | DENOTES A CHARACTERISTIC THAT PROVIDES AN INDICATION OF PROCESS PERFORMANCE. PROCEDURE FOR MEASUREMENT AND TRACKING TO BE DEFINED IN LITTELFUSE INSPECTION INSTRUCTIONS. |                   |        |              |              |                             |
| СР                                                                                                                                                                                                          | DENOTES CP DIMENSIONS, -MINIMUM CP VALUE MUST BE WITHIN THE DIMENSIONAL LIMITATIONS SHOWN ON DRAWING AND INITIALLY LOCATED TO ALLOW FOR MAXIMUM TOOL LIFE.               |                   |        |              |              |                             |
| MATL SPEC                                                                                                                                                                                                   |                                                                                                                                                                          |                   |        | FINISH       |              |                             |
| DRW<br>MYORK                                                                                                                                                                                                |                                                                                                                                                                          | DATE<br>8/28/2015 |        | SCALE<br>NTS |              | FINISH GOOD WT  GRAMS/PIECE |
| UNLESS OTHERWISE SPECIFIED, DIMENSIONS ARE IN MILLIMETERS, DIMENSIONS IN BRACKETS [ ] ARE INCHES DIMENSIONING AND DO NOT INCLUDE PLATING. TOLERANCING TO BE INTERPRETED IN ACCORDANCE WITH ANSI Y14.5M-1994 |                                                                                                                                                                          |                   |        |              |              |                             |
| 3RD ANGLE PROJECTION                                                                                                                                                                                        |                                                                                                                                                                          |                   |        |              |              |                             |
| TITLE L50QS SERIES OUTLINE                                                                                                                                                                                  |                                                                                                                                                                          |                   |        |              |              |                             |
| Littelfuse® CHICAGO, ILLINOIS 60631                                                                                                                                                                         |                                                                                                                                                                          |                   | /ISION | DRWG NO.     | SHEET 1 OF 1 |                             |
|                                                                                                                                                                                                             |                                                                                                                                                                          |                   |        | В            | OL-L50QS000  |                             |