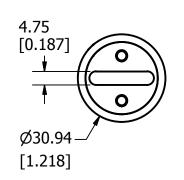

700-800A

| •                                                                                                                                                                                                           | DENOTES CRITICAL CHARACTERISTICS.                                                                                                                                        |                   |        |              |              |                             |
|-------------------------------------------------------------------------------------------------------------------------------------------------------------------------------------------------------------|--------------------------------------------------------------------------------------------------------------------------------------------------------------------------|-------------------|--------|--------------|--------------|-----------------------------|
| СРК                                                                                                                                                                                                         | DENOTES CPK DIMENSIONS, -MINIMUM CPK VALUE                                                                                                                               |                   |        |              |              |                             |
| <u>(ST)</u>                                                                                                                                                                                                 | DENOTES A CHARACTERISTIC THAT PROVIDES AN INDICATION OF PROCESS PERFORMANCE. PROCEDURE FOR MEASUREMENT AND TRACKING TO BE DEFINED IN LITTELFUSE INSPECTION INSTRUCTIONS. |                   |        |              |              |                             |
| СР                                                                                                                                                                                                          | DENOTES CP DIMENSIONS, -MINIMUM CP VALUE MUST BE WITHIN THE DIMENSIONAL LIMITATIONS SHOWN ON DRAWING AND INITIALLY LOCATED TO ALLOW FOR MAXIMUM TOOL LIFE.               |                   |        |              |              |                             |
| MATL SPEC                                                                                                                                                                                                   |                                                                                                                                                                          |                   |        | FINISH       |              |                             |
| DRW<br>MYORK                                                                                                                                                                                                |                                                                                                                                                                          | DATE<br>8/28/2015 |        | SCALE<br>NTS |              | FINISH GOOD WT  GRAMS/PIECE |
| UNLESS OTHERWISE SPECIFIED, DIMENSIONS ARE IN MILLIMETERS, DIMENSIONS IN BRACKETS [ ] ARE INCHES DIMENSIONING AND DO NOT INCLUDE PLATING. TOLERANCING TO BE INTERPRETED IN ACCORDANCE WITH ANSI Y14.5M-1994 |                                                                                                                                                                          |                   |        |              |              |                             |
| 3RD ANGLE PROJECTION                                                                                                                                                                                        |                                                                                                                                                                          |                   |        |              |              |                             |
| TITLE L50QS SERIES OUTLINE                                                                                                                                                                                  |                                                                                                                                                                          |                   |        |              |              |                             |
| Littelfuse® CHICAGO, ILLINOIS 60631                                                                                                                                                                         |                                                                                                                                                                          |                   | /ISION | DRWG NO.     | SHEET 1 OF 1 |                             |
|                                                                                                                                                                                                             |                                                                                                                                                                          |                   |        | В            | OL-L50QS000  |                             |