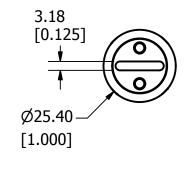

700-800A

| •                                                                                                                                                                                                           | DENOTES CRITICAL CHARACTERISTICS.                                                                                                                                        |                   |        |              |              |                             |
|-------------------------------------------------------------------------------------------------------------------------------------------------------------------------------------------------------------|--------------------------------------------------------------------------------------------------------------------------------------------------------------------------|-------------------|--------|--------------|--------------|-----------------------------|
| СРК                                                                                                                                                                                                         | DENOTES CPK DIMENSIONS, -MINIMUM CPK VALUE                                                                                                                               |                   |        |              |              |                             |
| <u>(ST)</u>                                                                                                                                                                                                 | DENOTES A CHARACTERISTIC THAT PROVIDES AN INDICATION OF PROCESS PERFORMANCE. PROCEDURE FOR MEASUREMENT AND TRACKING TO BE DEFINED IN LITTELFUSE INSPECTION INSTRUCTIONS. |                   |        |              |              |                             |
| СР                                                                                                                                                                                                          | DENOTES CP DIMENSIONS, -MINIMUM CP VALUE MUST BE WITHIN THE DIMENSIONAL LIMITATIONS SHOWN ON DRAWING AND INITIALLY LOCATED TO ALLOW FOR MAXIMUM TOOL LIFE.               |                   |        |              |              |                             |
| MATL SPEC                                                                                                                                                                                                   |                                                                                                                                                                          |                   |        | FINISH       |              |                             |
| DRW<br>MYORK                                                                                                                                                                                                |                                                                                                                                                                          | DATE<br>8/28/2015 |        | SCALE<br>NTS |              | FINISH GOOD WT  GRAMS/PIECE |
| UNLESS OTHERWISE SPECIFIED, DIMENSIONS ARE IN MILLIMETERS, DIMENSIONS IN BRACKETS [ ] ARE INCHES DIMENSIONING AND DO NOT INCLUDE PLATING. TOLERANCING TO BE INTERPRETED IN ACCORDANCE WITH ANSI Y14.5M-1994 |                                                                                                                                                                          |                   |        |              |              |                             |
| 3RD ANGLE PROJECTION                                                                                                                                                                                        |                                                                                                                                                                          |                   |        |              |              |                             |
| TITLE L50QS SERIES OUTLINE                                                                                                                                                                                  |                                                                                                                                                                          |                   |        |              |              |                             |
| Littelfuse® CHICAGO, ILLINOIS 60631                                                                                                                                                                         |                                                                                                                                                                          |                   | /ISION | DRWG NO.     | SHEET 1 OF 1 |                             |
|                                                                                                                                                                                                             |                                                                                                                                                                          |                   |        | В            | OL-L50QS000  |                             |