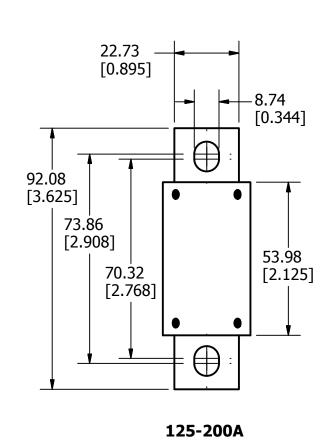

700-800A

| •                                                                                                                                                                                                           | DENOTES CRITICAL CHARACTERISTICS.                                                                                                                                        |                   |        |              |              |                             |
|-------------------------------------------------------------------------------------------------------------------------------------------------------------------------------------------------------------|--------------------------------------------------------------------------------------------------------------------------------------------------------------------------|-------------------|--------|--------------|--------------|-----------------------------|
| СРК                                                                                                                                                                                                         | DENOTES CPK DIMENSIONS, -MINIMUM CPK VALUE                                                                                                                               |                   |        |              |              |                             |
| <u>(ST)</u>                                                                                                                                                                                                 | DENOTES A CHARACTERISTIC THAT PROVIDES AN INDICATION OF PROCESS PERFORMANCE. PROCEDURE FOR MEASUREMENT AND TRACKING TO BE DEFINED IN LITTELFUSE INSPECTION INSTRUCTIONS. |                   |        |              |              |                             |
| СР                                                                                                                                                                                                          | DENOTES CP DIMENSIONS, -MINIMUM CP VALUE MUST BE WITHIN THE DIMENSIONAL LIMITATIONS SHOWN ON DRAWING AND INITIALLY LOCATED TO ALLOW FOR MAXIMUM TOOL LIFE.               |                   |        |              |              |                             |
| MATL SPEC                                                                                                                                                                                                   |                                                                                                                                                                          |                   |        | FINISH       |              |                             |
| DRW<br>MYORK                                                                                                                                                                                                |                                                                                                                                                                          | DATE<br>8/28/2015 |        | SCALE<br>NTS |              | FINISH GOOD WT  GRAMS/PIECE |
| UNLESS OTHERWISE SPECIFIED, DIMENSIONS ARE IN MILLIMETERS, DIMENSIONS IN BRACKETS [ ] ARE INCHES DIMENSIONING AND DO NOT INCLUDE PLATING. TOLERANCING TO BE INTERPRETED IN ACCORDANCE WITH ANSI Y14.5M-1994 |                                                                                                                                                                          |                   |        |              |              |                             |
| 3RD ANGLE PROJECTION                                                                                                                                                                                        |                                                                                                                                                                          |                   |        |              |              |                             |
| TITLE L50QS SERIES OUTLINE                                                                                                                                                                                  |                                                                                                                                                                          |                   |        |              |              |                             |
| Littelfuse® CHICAGO, ILLINOIS 60631                                                                                                                                                                         |                                                                                                                                                                          |                   | /ISION | DRWG NO.     | SHEET 1 OF 1 |                             |
|                                                                                                                                                                                                             |                                                                                                                                                                          |                   |        | В            | OL-L50QS000  |                             |