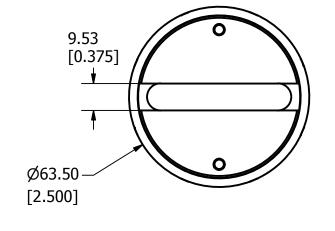

700-800A

| •                                                                                                                                                                                                           | DENOTES CRITICAL CHARACTERISTICS.                                                                                                                                        |                   |        |              |              |                             |
|-------------------------------------------------------------------------------------------------------------------------------------------------------------------------------------------------------------|--------------------------------------------------------------------------------------------------------------------------------------------------------------------------|-------------------|--------|--------------|--------------|-----------------------------|
| СРК                                                                                                                                                                                                         | DENOTES CPK DIMENSIONS, -MINIMUM CPK VALUE                                                                                                                               |                   |        |              |              |                             |
| <u>(ST)</u>                                                                                                                                                                                                 | DENOTES A CHARACTERISTIC THAT PROVIDES AN INDICATION OF PROCESS PERFORMANCE. PROCEDURE FOR MEASUREMENT AND TRACKING TO BE DEFINED IN LITTELFUSE INSPECTION INSTRUCTIONS. |                   |        |              |              |                             |
| СР                                                                                                                                                                                                          | DENOTES CP DIMENSIONS, -MINIMUM CP VALUE MUST BE WITHIN THE DIMENSIONAL LIMITATIONS SHOWN ON DRAWING AND INITIALLY LOCATED TO ALLOW FOR MAXIMUM TOOL LIFE.               |                   |        |              |              |                             |
| MATL SPEC                                                                                                                                                                                                   |                                                                                                                                                                          |                   |        | FINISH       |              |                             |
| DRW<br>MYORK                                                                                                                                                                                                |                                                                                                                                                                          | DATE<br>8/28/2015 |        | SCALE<br>NTS |              | FINISH GOOD WT  GRAMS/PIECE |
| UNLESS OTHERWISE SPECIFIED, DIMENSIONS ARE IN MILLIMETERS, DIMENSIONS IN BRACKETS [ ] ARE INCHES DIMENSIONING AND DO NOT INCLUDE PLATING. TOLERANCING TO BE INTERPRETED IN ACCORDANCE WITH ANSI Y14.5M-1994 |                                                                                                                                                                          |                   |        |              |              |                             |
| 3RD ANGLE PROJECTION                                                                                                                                                                                        |                                                                                                                                                                          |                   |        |              |              |                             |
| TITLE L50QS SERIES OUTLINE                                                                                                                                                                                  |                                                                                                                                                                          |                   |        |              |              |                             |
| Littelfuse® CHICAGO, ILLINOIS 60631                                                                                                                                                                         |                                                                                                                                                                          |                   | /ISION | DRWG NO.     | SHEET 1 OF 1 |                             |
|                                                                                                                                                                                                             |                                                                                                                                                                          |                   |        | В            | OL-L50QS000  |                             |