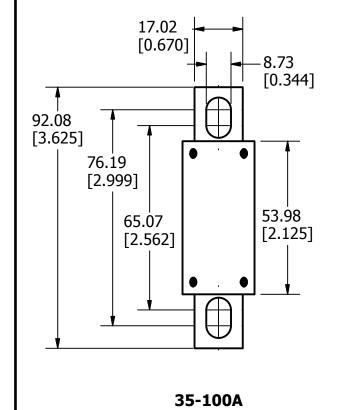

700-800A

| •                                                                                                                                                                                                           | DENOTES CRITICAL CHARACTERISTICS.                                                                                                                                        |                   |        |              |              |                             |
|-------------------------------------------------------------------------------------------------------------------------------------------------------------------------------------------------------------|--------------------------------------------------------------------------------------------------------------------------------------------------------------------------|-------------------|--------|--------------|--------------|-----------------------------|
| СРК                                                                                                                                                                                                         | DENOTES CPK DIMENSIONS, -MINIMUM CPK VALUE                                                                                                                               |                   |        |              |              |                             |
| <u>(ST)</u>                                                                                                                                                                                                 | DENOTES A CHARACTERISTIC THAT PROVIDES AN INDICATION OF PROCESS PERFORMANCE. PROCEDURE FOR MEASUREMENT AND TRACKING TO BE DEFINED IN LITTELFUSE INSPECTION INSTRUCTIONS. |                   |        |              |              |                             |
| СР                                                                                                                                                                                                          | DENOTES CP DIMENSIONS, -MINIMUM CP VALUE MUST BE WITHIN THE DIMENSIONAL LIMITATIONS SHOWN ON DRAWING AND INITIALLY LOCATED TO ALLOW FOR MAXIMUM TOOL LIFE.               |                   |        |              |              |                             |
| MATL SPEC                                                                                                                                                                                                   |                                                                                                                                                                          |                   |        | FINISH       |              |                             |
| DRW<br>MYORK                                                                                                                                                                                                |                                                                                                                                                                          | DATE<br>8/28/2015 |        | SCALE<br>NTS |              | FINISH GOOD WT  GRAMS/PIECE |
| UNLESS OTHERWISE SPECIFIED, DIMENSIONS ARE IN MILLIMETERS, DIMENSIONS IN BRACKETS [ ] ARE INCHES DIMENSIONING AND DO NOT INCLUDE PLATING. TOLERANCING TO BE INTERPRETED IN ACCORDANCE WITH ANSI Y14.5M-1994 |                                                                                                                                                                          |                   |        |              |              |                             |
| 3RD ANGLE PROJECTION                                                                                                                                                                                        |                                                                                                                                                                          |                   |        |              |              |                             |
| TITLE L50QS SERIES OUTLINE                                                                                                                                                                                  |                                                                                                                                                                          |                   |        |              |              |                             |
| Littelfuse® CHICAGO, ILLINOIS 60631                                                                                                                                                                         |                                                                                                                                                                          |                   | /ISION | DRWG NO.     | SHEET 1 OF 1 |                             |
|                                                                                                                                                                                                             |                                                                                                                                                                          |                   |        | В            | OL-L50QS000  |                             |