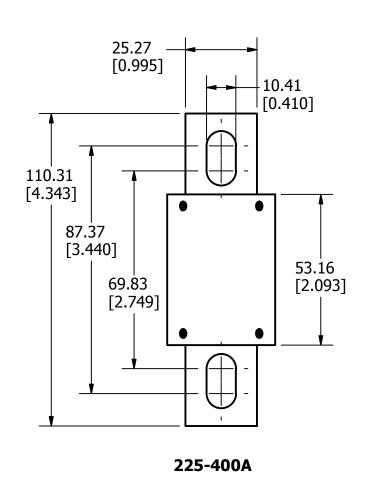

700-800A

| •                                                                                                                                                                                                           | DENOTES CRITICAL CHARACTERISTICS.                                                                                                                                        |                   |        |              |              |                             |
|-------------------------------------------------------------------------------------------------------------------------------------------------------------------------------------------------------------|--------------------------------------------------------------------------------------------------------------------------------------------------------------------------|-------------------|--------|--------------|--------------|-----------------------------|
| СРК                                                                                                                                                                                                         | DENOTES CPK DIMENSIONS, -MINIMUM CPK VALUE                                                                                                                               |                   |        |              |              |                             |
| <u>(ST)</u>                                                                                                                                                                                                 | DENOTES A CHARACTERISTIC THAT PROVIDES AN INDICATION OF PROCESS PERFORMANCE. PROCEDURE FOR MEASUREMENT AND TRACKING TO BE DEFINED IN LITTELFUSE INSPECTION INSTRUCTIONS. |                   |        |              |              |                             |
| СР                                                                                                                                                                                                          | DENOTES CP DIMENSIONS, -MINIMUM CP VALUE MUST BE WITHIN THE DIMENSIONAL LIMITATIONS SHOWN ON DRAWING AND INITIALLY LOCATED TO ALLOW FOR MAXIMUM TOOL LIFE.               |                   |        |              |              |                             |
| MATL SPEC                                                                                                                                                                                                   |                                                                                                                                                                          |                   |        | FINISH       |              |                             |
| DRW<br>MYORK                                                                                                                                                                                                |                                                                                                                                                                          | DATE<br>8/28/2015 |        | SCALE<br>NTS |              | FINISH GOOD WT  GRAMS/PIECE |
| UNLESS OTHERWISE SPECIFIED, DIMENSIONS ARE IN MILLIMETERS, DIMENSIONS IN BRACKETS [ ] ARE INCHES DIMENSIONING AND DO NOT INCLUDE PLATING. TOLERANCING TO BE INTERPRETED IN ACCORDANCE WITH ANSI Y14.5M-1994 |                                                                                                                                                                          |                   |        |              |              |                             |
| 3RD ANGLE PROJECTION                                                                                                                                                                                        |                                                                                                                                                                          |                   |        |              |              |                             |
| TITLE L50QS SERIES OUTLINE                                                                                                                                                                                  |                                                                                                                                                                          |                   |        |              |              |                             |
| Littelfuse® CHICAGO, ILLINOIS 60631                                                                                                                                                                         |                                                                                                                                                                          |                   | /ISION | DRWG NO.     | SHEET 1 OF 1 |                             |
|                                                                                                                                                                                                             |                                                                                                                                                                          |                   |        | В            | OL-L50QS000  |                             |