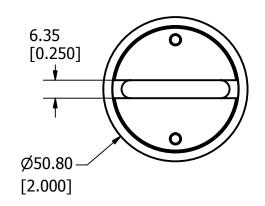

700-800A

| •                                                                                                                                                                                                           | DENOTES CRITICAL CHARACTERISTICS.                                                                                                                                        |                   |        |              |              |                             |
|-------------------------------------------------------------------------------------------------------------------------------------------------------------------------------------------------------------|--------------------------------------------------------------------------------------------------------------------------------------------------------------------------|-------------------|--------|--------------|--------------|-----------------------------|
| СРК                                                                                                                                                                                                         | DENOTES CPK DIMENSIONS, -MINIMUM CPK VALUE                                                                                                                               |                   |        |              |              |                             |
| <u>(ST)</u>                                                                                                                                                                                                 | DENOTES A CHARACTERISTIC THAT PROVIDES AN INDICATION OF PROCESS PERFORMANCE. PROCEDURE FOR MEASUREMENT AND TRACKING TO BE DEFINED IN LITTELFUSE INSPECTION INSTRUCTIONS. |                   |        |              |              |                             |
| СР                                                                                                                                                                                                          | DENOTES CP DIMENSIONS, -MINIMUM CP VALUE MUST BE WITHIN THE DIMENSIONAL LIMITATIONS SHOWN ON DRAWING AND INITIALLY LOCATED TO ALLOW FOR MAXIMUM TOOL LIFE.               |                   |        |              |              |                             |
| MATL SPEC                                                                                                                                                                                                   |                                                                                                                                                                          |                   |        | FINISH       |              |                             |
| DRW<br>MYORK                                                                                                                                                                                                |                                                                                                                                                                          | DATE<br>8/28/2015 |        | SCALE<br>NTS |              | FINISH GOOD WT  GRAMS/PIECE |
| UNLESS OTHERWISE SPECIFIED, DIMENSIONS ARE IN MILLIMETERS, DIMENSIONS IN BRACKETS [ ] ARE INCHES DIMENSIONING AND DO NOT INCLUDE PLATING. TOLERANCING TO BE INTERPRETED IN ACCORDANCE WITH ANSI Y14.5M-1994 |                                                                                                                                                                          |                   |        |              |              |                             |
| 3RD ANGLE PROJECTION                                                                                                                                                                                        |                                                                                                                                                                          |                   |        |              |              |                             |
| TITLE L50QS SERIES OUTLINE                                                                                                                                                                                  |                                                                                                                                                                          |                   |        |              |              |                             |
| Littelfuse® CHICAGO, ILLINOIS 60631                                                                                                                                                                         |                                                                                                                                                                          |                   | /ISION | DRWG NO.     | SHEET 1 OF 1 |                             |
|                                                                                                                                                                                                             |                                                                                                                                                                          |                   |        | В            | OL-L50QS000  |                             |