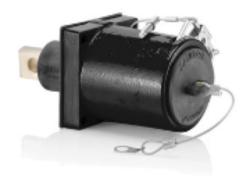

# 49FR1-XE

Rhino-Hide 49 Series Single Pole Female 45 Degree Receptacle (Color Coded Metal Housing, Contact, Captive Clevis Pin & Dust Cap), Single Hole Bus Bar, Industrial Grade, 313MCM-777MCM Cable, 1000 Volt, 1135 Amp Max - BLACK

Rhino-Hide receptacles include a bus bar with male or female contact inserted into a Santoprene TPV insulator which is protected by a powder coated metal housing and TPV dust cap. A clevis pin (included) and padlock shackle secure the bus bar. Bus bars are available with single or double holes and each is compatible with the full cable range, 313 MCM to 777 MCM. Choose a male bus bar for the power side of the circuit or a female bus bar for the motor load side of the circuit. "X" Version receptacle housings feature a 45-Degree angle stainless steel clevis pin that permits ganging of multiple receptacles in a very close proximity to each other (as close as 1/4-Inch for installation on smaller panels).

Receptacle Housing: Powder-Coated

Cast Aluminum

Bus Bar Contact: Silver-Plated High

Conductivity Alloy

Clevis Pin: Stainless Steel
Padlock Bracket: Stainless Steel

Housing Gasket: Rubber
Dust Cap: Santoprene TPV

Mechanical Specifications

**Gender:** Female Product Features

Color: Black

Standards and Certifications

**UL:** Listed

**NEMA Rating:** Type 3R