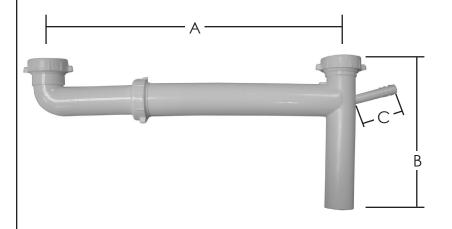

| PART NO. | SIZE   | A                                                          | В      | C      |
|----------|--------|------------------------------------------------------------|--------|--------|
| □ P37042 | 1 1/2" | 16-1/8" Max 12-1/8" Min<br>measurement is center to center | 7-3/8" | 2-1/4" |