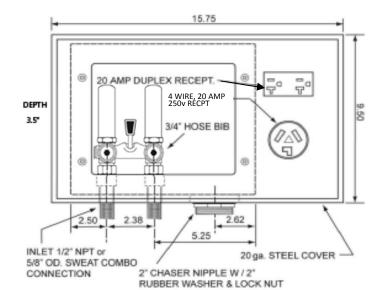

## **Box Material:**

20 gauge Box and 20 gauge faceplate G90 Hot Dipped Galvanized Steel (unpainted)

## **Valve & Drain Options:**

Single Lever with Hammer arresters, 1/2" MIP/ Sweat Connection. 2" Threaded Drain. Valves comply with ASME A112.18.1. Arresters complies with ASME 1010.

## **Receptacles:**

**UL** Listed

Duplex: 20A/125V

4 Wire Dryer: 30A/125/250V

| Product<br>Code # |                                                               | Model<br>Number | Units/<br>Case |
|-------------------|---------------------------------------------------------------|-----------------|----------------|
|                   | 1/2" MIP/Sweat Conx. Single Lever Arrester Valve, 2" Threaded |                 |                |
| 81979             | Drain Fitting, w/Duplex and 4 Wire Dryer Recpt.               | WNWBED2004HA    | 6              |