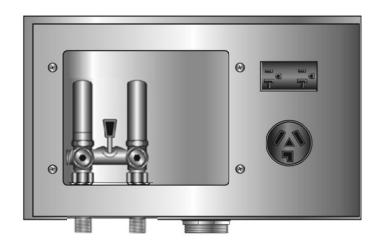

RIGHT DRAIN GALVANIZED WMOB, Single Lever Arrester Valve With Duplex & Dryer Receptacles on Right

## **Specification:**

Furnish and install right drain galvanized washing machine outlet box with single lever arrester valve and duplex and dryer receptacles on right. Unit shall be Guy Gray product code as manufactured by IPS Corporation.

## **Valve & Drain Options:**

Single Lever with Hammer arresters, 1/2" MIP/ Sweat Connection. 2" Threaded Drain. Valves comply with ASME A112.18.1. Arresters complies with ASME 1010.

## **Receptacles:**

**UL** Listed

Duplex: 20A/125V

4 Wire Dryer: 30A/125/250V

| Product<br>Code # |                                                               | Model<br>Number | Units/<br>Case |
|-------------------|---------------------------------------------------------------|-----------------|----------------|
|                   | 1/2" MIP/Sweat Conx. Single Lever Arrester Valve, 2" Threaded |                 |                |
| 81979             | Drain Fitting, w/Duplex and 4 Wire Dryer Recpt.               | WNWBED2004HA    | 6              |