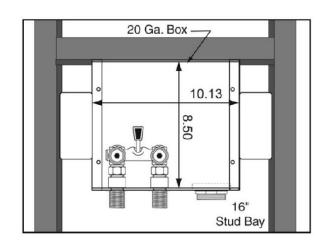

## **Box Material:**

20 gauge Box and 20 gauge faceplate G90 Hot Dipped Galvanized Steel (unpainted)

## **Valve & Drain Options:**

Single Lever Valve with 1/2" MIP/Sweat Connection. 2" Threaded Drain. Valves comply with ASME A112.18.1