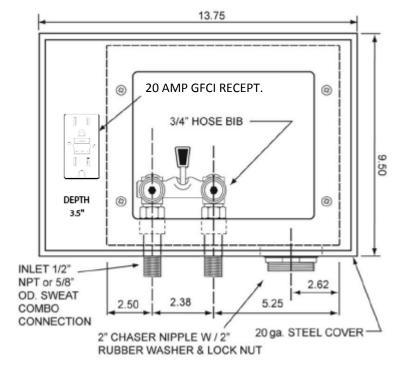

## **Box Material:**

20 gauge Box and 20 gauge faceplate G90 Hot Dipped Galvanized Steel (unpainted)

## **Valve & Drain Options:**

Single Lever Valve with 1/2" MIP/Sweat Connection. 2" Threaded Drain. Valves comply with ASME A112.18.1

## Ground Fault Circuit Interrupter (GFCI) Receptacle:

**UL/CSA** Listed

Rated: 20A, 20A Feed-Through, 125V

| Product | Product                                                                    | Model    | Units/ |
|---------|----------------------------------------------------------------------------|----------|--------|
| Code #  | Description                                                                | Number   | Case   |
| 82668   | 1/2" MIP/Sweat Conx. Single Lever Valve, 2" Threaded Drain Fitting, w/GFCI | WBE200GF | 6      |