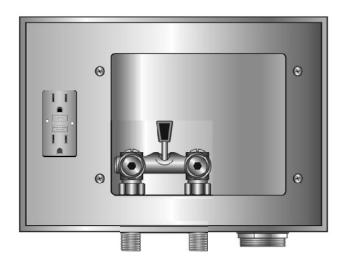

RIGHT DRAIN GALVANIZED WMOB, Single Lever Valve With GFCI Receptacle

## **Specification:**

Furnish and install right drain galvanized washing machine outlet box with single lever valve and GFCI receptacle. Unit shall be Guy Gray product code as manufactured by IPS Corporation.

## **Box Material:**

20 gauge Box and 20 gauge faceplate G90 Hot Dipped Galvanized Steel (unpainted)

## **Valve & Drain Options:**

Single Lever Valve with 1/2" MIP/Sweat Connection. 2" Threaded Drain. Valves comply with ASME A112.18.1

## Ground Fault Circuit Interrupter (GFCI) Receptacle:

**UL/CSA** Listed

Rated: 20A, 20A Feed-Through, 125V

| Product | Product                                                                    | Model    | Units/ |
|---------|----------------------------------------------------------------------------|----------|--------|
| Code #  | Description                                                                | Number   | Case   |
| 82668   | 1/2" MIP/Sweat Conx. Single Lever Valve, 2" Threaded Drain Fitting, w/GFCI | WBE200GF | 6      |