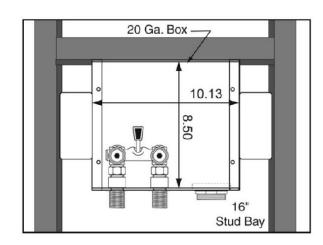

## **Box Material:**

20 gauge Box and 20 gauge faceplate G90 Hot Dipped Galvanized Steel (unpainted)