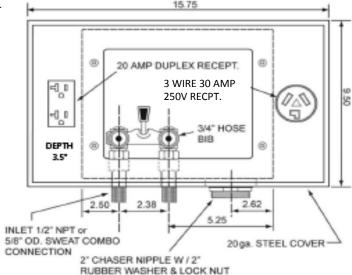

## Valve & Drain Options:

Single Lever Valve with 1/2" MIP/Sweat Connection. 2" Threaded Drain. Valves comply with ASME A112.18.1

## **Receptacles:**

**UL Listed** 

Duplex: 20A/125V

3 Wire Dryer: 30A/125/250V

| Product |                                                                     |         | Units/ |
|---------|---------------------------------------------------------------------|---------|--------|
| Code #  | Description                                                         | Number  | Case   |
|         | 1/2" MIP/Sweat Conx. Single Lever Valve, 2" Threaded Drain Fitting, |         |        |
| 82045   | w/Duplex and Dryer Recpt.                                           | WBED200 | 6      |