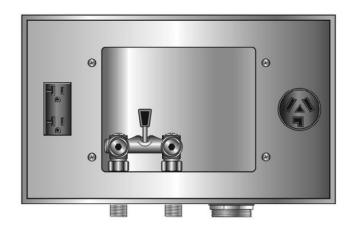

RIGHT DRAIN GALVANIZED WMOB, Single Lever Valve With Duplex & Dryer Receptacles

## **Receptacles:**

**UL Listed** 

Duplex: 20A/125V

3 Wire Dryer: 30A/125/250V

| Product |                                                                     |         | Units/ |
|---------|---------------------------------------------------------------------|---------|--------|
| Code #  | Description                                                         | Number  | Case   |
|         | 1/2" MIP/Sweat Conx. Single Lever Valve, 2" Threaded Drain Fitting, |         |        |
| 82045   | w/Duplex and Dryer Recpt.                                           | WBED200 | 6      |