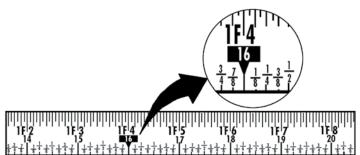

## features and benefits:

- 1" locking blade with push button lock
- Offset fractions for easy reading
- Auto recoil; belt clip and wrist strap
- Red stud markings and joist markings

This product and others like it can be found in the Jones Stephens catalog.
Call today to order your catalog or download it from our website: