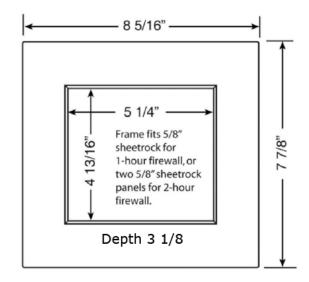

## "FR-12" WMOB with Quarter Turn Arrester Valves





## **SPECIFICATION**

Furnish and install fire rated recessed washing machine outlet box. Unit shall have brass quarter-turn hammer arrester valves as noted below. Unit shall be Guy Gray product code checked below as manufactured by IPS Corporation.

## **BOX MATERIAL**

PVC Resin & Intumescent Pad attached

## **DRAIN & VALVE OPTIONS**

Domestic Valve with 1/2" MIP/Sweat, CPVC, PEX, Wirsbo, or REHAU EVERLOC+™ connection furnished.

Valves comply with ASME A112.18.1 and ASSE 1010.



| Product          |                                             | Model     |             |
|------------------|---------------------------------------------|-----------|-------------|
| Code #           | Product Description                         | Number    | Units/ Case |
| 82371            | Qtr Turn Valves, 1/2" Sweat Conx.           | FR12SHA   | 5           |
| 82373            | Qtr Turn Valves, 1/2" CPVC Conx.            | FR12CHA   | 5           |
| 82375            | Qtr Turn Valves, 1/2" PEX Conx.             | FR12PHA   | 5           |
| 82377            | Qtr Turn Valves, 1/2" Wirsbo Conx.          | FR12WHA   | 5           |
| CONTRACTOR PACKS |                                             |           |             |
| 82372            | Qtr Turn Valves, 1/2" Sweat Conx.