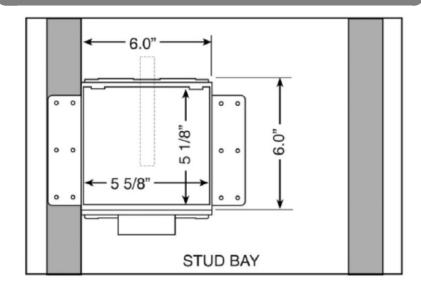

## "FR-12" WMOB with Quarter Turn Arrester Valves





## **SPECIFICATION**

Furnish and install fire rated recessed washing machine outlet box. Unit shall have brass quarter-turn hammer arrester valves as noted below. Unit shall be Guy Gray product code checked below as manufactured by IPS Corporation.

## **BOX MATERIAL**

PVC Resin & Intumescent Pad attached

## **DRAIN & VALVE OPTIONS**

Domestic Valve with 1/2" MIP/Sweat, CPVC, PEX, Wirsbo, or REHAU EVERLOC+™ connection furnished.

Valves comply with ASME A112.18.1 and ASSE 1010.



| Product          |                                             | Model     |             |
|------------------|---------------------------------------------|-----------|-------------|
| Code #           | Product Description                         | Number    | Units/ Case |
| 82371            | Qtr Turn