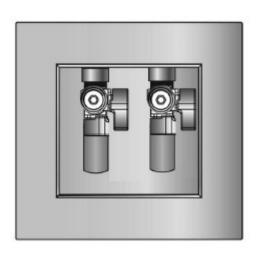

## "FR-12" WMOB with Quarter Turn Arrester Valves

## **SPECIFICATION**

Furnish and install fire rated recessed washing machine outlet box. Unit shall have brass quarter-turn hammer arrester valves as noted below. Unit shall be Guy Gray product code checked below as manufactured by IPS Corporation.

## **BOX MATERIAL**

PVC Resin & Intumescent Pad attached

## **DRAIN & VALVE OPTIONS**

Domestic Valve with 1/2" MIP/Sweat, CPVC, PEX, Wirsbo, or REHAU EVERLOC+™ connection furnished.

Valves comply with ASME A112.18.1 and ASSE 1010.

| Product          |                                             | Model     |             |
|------------------|---------------------------------------------|-----------|-------------|
| Code #           | Product Description                         | Number    | Units/ Case |
| 82371            | Qtr Turn Valves, 1/2" Sweat Conx.           | FR12SHA   | 5           |
| 82373            | Qtr Turn Valves, 1/2" CPVC Conx.            | FR12CHA   | 5           |
| 82375            | Qtr Turn Valves, 1/2" PEX Conx.             | FR12PHA   | 5           |
| 82377            | Qtr Turn Valves, 1/2" Wirsbo Conx.          | FR12WHA   | 5           |
| CONTRACTOR PACKS |                                             |           |             |
| 82372            | Qtr Turn Valves, 1/2" Sweat Conx.           | FR12SHACP | 10          |
| 82374            | Qtr Turn Valves, 1/2" CPVC Conx.            | FR12CHACP | 10          |
| 82376            | Qtr Turn Valves, 1/2" PEX Conx.             | FR12PHACP | 10          |
| 82378            | Qtr Turn Valves, 1/2" Wirsbo Conx.          | FR12WHACP | 10          |
| 83371            | Qtr Turn Valves, 1/2" REHAU EVERLOC+™ Conx. | FR12RHACP | 10          |