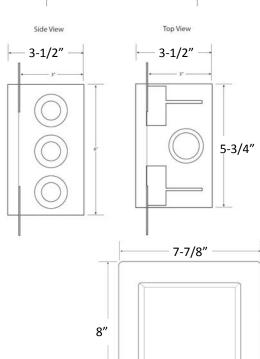

# **Utility Kitchen Box with Three Angle Stop Valves with Arresters**

## **Specification:**

Furnish and install Water-Tite Utility Outlet Box with three, 3/8" Angle Stop Valves with Hammer Arresters. Unit shall be Water-Tite product code checked below, as manufactured by IPS Corporation.

### **Box/Frame Material:**

High-impact Polystyrene