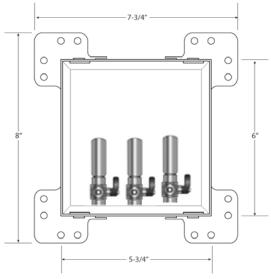

# **Utility Kitchen Box with Three Angle Stop Valves with Arresters**

## **Specification:**

Furnish and install Water-Tite Utility Outlet Box with three, 3/8" Angle Stop Valves with Hammer Arresters. Unit shall be Water-Tite product code checked below, as manufactured by IPS Corporation.

### **Box/Frame Material:**

High-impact Polystyrene