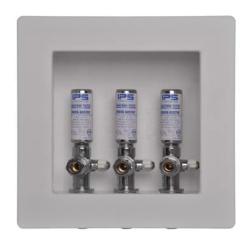

# **Utility Kitchen Box with Three Angle Stop Valves with Arresters**

## **Specification:**

Furnish and install Water-Tite Utility Outlet Box with three, 3/8" Angle Stop Valves with Hammer Arresters. Unit shall be Water-Tite product code checked below, as manufactured by IPS Corporation.