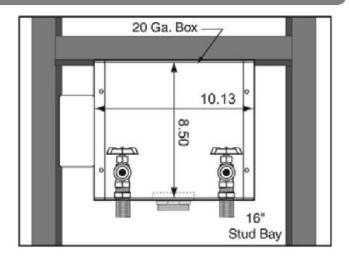

## **Box Material:**

20 gauge Box and 20 gauge faceplate G90 Hot Dipped Galvanized Steel (unpainted)

# Valve & Drain Options:

Domestic 1/2" MIP/Sweat Connection Valve. 2" Threaded Drain or 1 ½" Male Threaded Drain. Valves comply with ASME A112.18.1