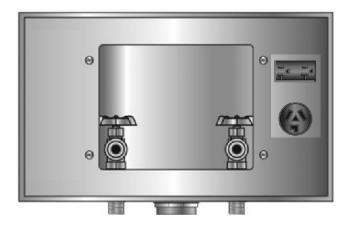

#### SPECIFICATION SUBMITTAL SHEET

CENTER DRAIN GALVANIZED WMOB, Domestic Valves With Duplex & Dryer Receptacles on Right

# Specification:

Furnish and install center drain galvanized washing machine outlet box with duplex and dryer receptacles. Unit shall be Guy Gray product code as manufactured by IPS Corporation.

## **Box Material:**

20 gauge Box and 20 gauge faceplate G90 Hot Dipped Galvanized Steel (unpainted)

# Valve & Drain Options:

Domestic 1/2" MIP/Sweat Connection Valve. 2" Threaded Drain or 1 ½" Male Threaded Drain. Valves comply with ASME A112.18.1

### **Receptacles:**

UL Listed Duplex: 20A/125V 3 Wire Dryer: 30A/125/250V

| Product | Product                                                 | Model     | Units/ |
|---------|---------------------------------------------------------|-----------|--------|
| Code #  | Description                                             | Number    | Case   |
|         | 1/2" MIP/Sweat Conx. Valves, 2" Threaded Drain Fitting, |           |        |
| 82142   | w/Duplex and 3 Wire Dryer Recpt.                        | NWBED2003 | 6      |