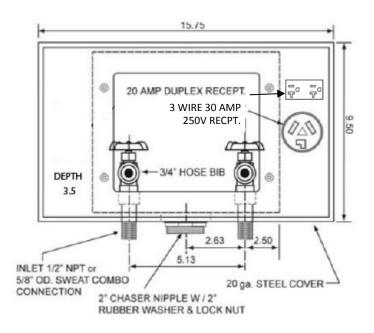

## **Box Material:**

20 gauge Box and 20 gauge faceplate G90 Hot Dipped Galvanized Steel (unpainted)

# Valve & Drain Options:

Domestic 1/2" MIP/Sweat Connection Valve. 2" Threaded Drain or 1 ½" Male Threaded Drain. Valves comply with ASME A112.18.1

### **Receptacles:**

UL Listed Duplex: 20A/125V 3 Wire Dryer: 30A/125/250V

| Product | Product                                                 | Model     | Units/ |
|---------|---------------------------------------------------------|-----------|--------|
| Code #  | Description                                             | Number    | Case   |
|         | 1/2" MIP/Sweat Conx. Valves, 2" Threaded Drain Fitting, |           |        |
| 82142   | w/Duplex and 3 Wire Dryer Recpt.                        | NWBED2003 | 6      |