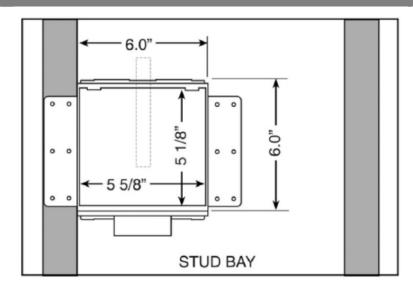

## "FR-12" WMOB with Quarter Turn Valves

## **SPECIFICATION**

Furnish and install fire rated recessed washing machine outlet box. Unit shall have brass quarter-turn ball valves as noted below. Unit shall be Guy Gray product code checked below as manufactured by IPS Corporation.