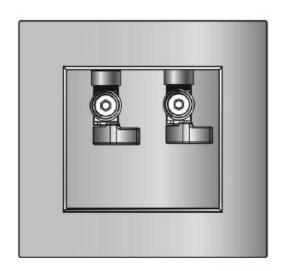

## "FR-12" WMOB with Quarter Turn Valves

## **BOX MATERIAL**

PVC Resin & Intumescent Pad attached

## **DRAIN & VALVE OPTIONS**

Domestic Valve with 1/2" MIP/Sweat, CPVC, PEX, Wirsbo, or REHAU EVERLOC+™ connection furnished.

Valves comply with ASME A112.18.1.

| Product          |                                             | Model   |             |
|------------------|---------------------------------------------|---------|-------------|
| Code #           | Product Description                         | Number  | Units/ Case |
| 82355            | Qtr Turn Valves, 1/2" Sweat Conx.           | FR12S   | 5           |
| 82357            | Qtr Turn Valves, 1/2" CPVC Conx.            | FR12C   | 5           |
| 82359            | Qtr Turn Valves, 1/2" PEX Conx.             | FR12P   | 5           |
| 82361            | Qtr Turn Valves, 1/2" Wirsbo Conx.          | FR12W   | 5           |
| CONTRACTOR PACKS |                                             |         |             |
| 82356            | Qtr Turn Valves, 1/2" Sweat Conx.           | FR12SCP | 10          |
| 82358            | Qtr Turn Valves, 1/2" CPVC Conx.            | FR12CCP | 10          |
| 82360            | Qtr Turn Valves, 1/2" PEX Conx.             | FR12PCP | 10          |
| 82362            | Qtr Turn Valves, 1/2" Wirsbo Conx.          | FR12WCP | 10          |
| 83370            | Qtr Turn Valves, 1/2" REHAU EVERLOC+™ Conx. | FR12RCP | 10          |