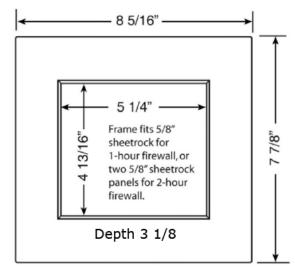

## "FR-12" WMOB with Quarter Turn Valves

## **SPECIFICATION**

Furnish and install fire rated recessed washing machine outlet box. Unit shall have brass quarter-turn ball valves as noted below. Unit shall be Guy Gray product code checked below as manufactured by IPS Corporation.

## **BOX MATERIAL**

PVC Resin & Intumescent Pad attached