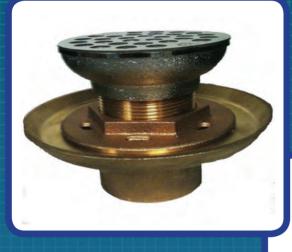

## Brass Shower Drain 2" FIP

Extra heavy brass body and clamping ring with large surface area to receive pan material. Adjustable chrome-plated cast brass barrel with stainless steel strainer - 3-3/8" center distance on barrel accepts AB&A cast brass round and square strainers. 2" FIP Drain Connection.

| Item # | Product Description                                                         | Model<br>Number | UPC          | Units/<br>Case |
|--------|-----------------------------------------------------------------------------|-----------------|--------------|----------------|
| 67240  | Adjustable Brass Shower Drain with Clamping<br>Ring 2" FIP with SS Strainer | ABA6320         | 767580672408 | 4              |