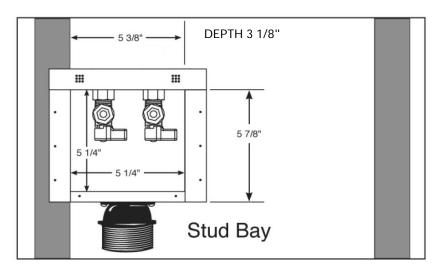

# SPECIFICATION SUBMITTAL SHEET

# "FR-12" WMOB with Quarter Turn Valves

## **Specifications:**

Furnish and install recessed fire rated washing machine outlet box. Unit shall have top mounted quarter-turn ball valves. Unit shall be Guy Gray product code checked below as manufactured by IPS Corporation.

### **Box Material:**

White Powder Coat on Cold Rolled Steel Finish & UL Listed Intumescent Pad

### Valve & Drain Options:

Qtr Turn Valve kit wiith 1/2" MIP/Sweat, CPVC, PEX or Wirsbo connection. Kit includes valves, locknuts and o-rings. Valves comply with ASME A112.18.1.

| Item # | Product Description                     | Model # | Quantity |
|--------|-----------------------------------------|---------|----------|
| 82567  | Qtr Turn Valve, 1/2" Sweat Connection   | FRM12S  | 5        |
| 82569  | Qtr Turn Valve, 1/2" CPVC Connection    | FRM12C  | 5        |
| 82571  | Qtr Turn Valve, 1/2" PEX® Connection    | FRM12P  | 5        |
| 82573  | Qtr Turn Valve, 1/2" Wirsbo® Connection | FRM12W  | 5        |