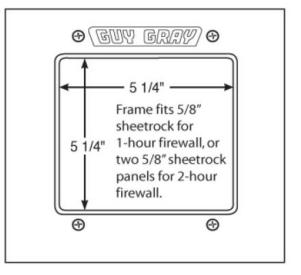

# SPECIFICATION SUBMITTAL SHEET

# "FR-12" WMOB with Quarter Turn Valves

## **Specifications:**

Furnish and install recessed fire rated washing machine outlet box. Unit shall have top mounted quarter-turn ball valves. Unit shall be Guy Gray product code checked below as manufactured by IPS Corporation.

### **Box Material:**

White Powder Coat on Cold Rolled Steel Finish & UL Listed Intumescent Pad