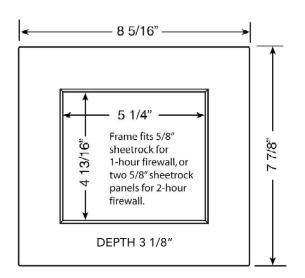

## **Specifications:**

Furnish and install fire rated recessed Guy Gray ice maker outlet box. Unit shall have a lead free domestic valve. Unit shall be Guy Gray product code checked below as manufactured by IPS Corporation.

### **Box Material:**

PVC Resin & Intumescent Pad attached