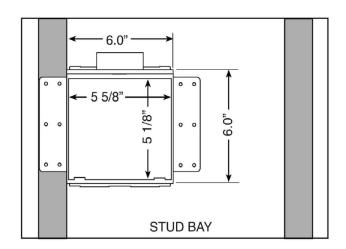

## **Specifications:**

Furnish and install fire rated recessed Guy Gray ice maker outlet box. Unit shall have a lead free domestic valve. Unit shall be Guy Gray product code checked below as manufactured by IPS Corporation.

### **Box Material:**

PVC Resin & Intumescent Pad attached