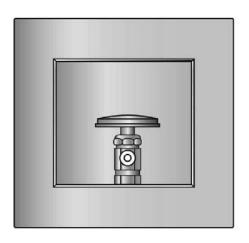

# "FR-12" FIRE RATED ICE MAKER OUTLET BOX with Lead Free Domestic Valve

### **Valve & Drain Options:**

Lead free Qtr Turn Valve with 1/2" MIP/Sweat, CPVC or Pex connection. Valve complies with ASME A112.18.1.

| Item # | Product Description                   | Model #    | Quantity |
|--------|---------------------------------------|------------|----------|
| 82389  | Domestic Valve, 1/2" Sweat Connection | FRIB12DSAB | 5        |