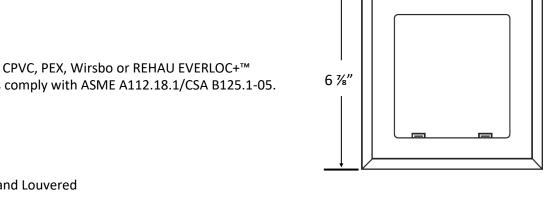

## Valves:

Qtr. Turn Arrester Valves with Sweat, CPVC, PEX, Wirsbo or REHAU EVERLOC+™ connection as checked below. Valves comply with ASME A112.18.1/CSA B125.1-05. Arresters comply with ASSE 1010.