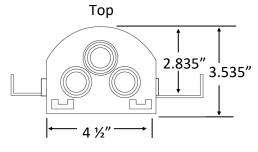

WATER×TITE

MultiBox™, Washing Machine Outlet Box & Aux. Drain Box System with Quarter Turn Arrester Valves

6 1/2"

Standard

## Specification:

Furnish and install MultiBox Washing Machine Outlet Box and Auxiliary Drain Box System. Boxes may be inter-connected or installed separately. Valve box includes DWV drain to capture hose leaks, while the drain box contains 2" drain with integrated knock-out for DWV testing. Unit shall be Water-Tite product code checked below, as manufactured by IPS Corporation.