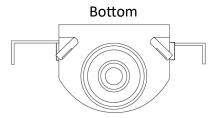

WATER×TITE

MultiBox™, Washing Machine Outlet Box & Aux. Drain Box System with Quarter Turn Arrester Valves

6 1/2"

Standard

## Specification:

Furnish and install MultiBox Washing Machine Outlet Box and Auxiliary Drain Box System. Boxes may be inter-connected or installed separately. Valve box includes DWV drain to capture hose leaks, while the drain box contains 2" drain with integrated knock-out for DWV testing. Unit shall be Water-Tite product code checked below, as manufactured by IPS Corporation.