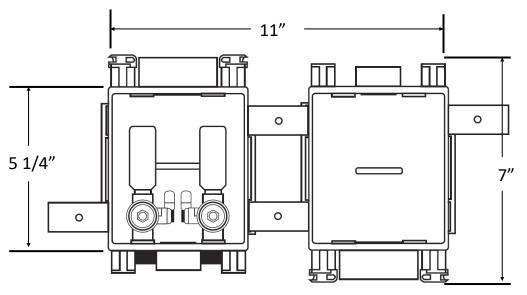

WATER×TITE

MultiBox™, Washing Machine Outlet Box & Aux. Drain Box System with Quarter Turn Arrester Valves

6 1/2"

Standard

## Specification:

Furnish and install MultiBox Washing Machine Outlet Box and Auxiliary Drain Box System. Boxes may be inter-connected or installed separately. Valve box includes DWV drain to capture hose leaks, while the drain box contains 2" drain with integrated knock-out for DWV testing. Unit shall be Water-Tite product code checked below, as manufactured by IPS Corporation.