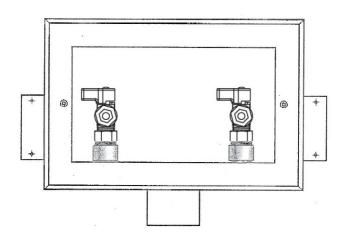

## CENTER DRAIN WHITE POWDER COATED WMOB w/ Quarter Turn Valves

### **Specifications:**

Furnish and install center drain white powder coated cold rolled steel washing machine outlet box with quarter turn valves. Unit shall be Guy Gray product code as manufactured by IPS Corporation.

#### Valve and Drain Options:

Qtr. Turn Valve with 1/2" MIP/Sweat or CPVC connection furnished. 2" Slipnut or PVC Drain. Valves compliant with ASME A112.18.1.

| <br>Item # | Product Description                                 | Model #       | Quantity |
|------------|-----------------------------------------------------|---------------|----------|
| 82311      | 1/2" Qtr Turn MIP/Sweat Valve, 2" Slipnut Drain Kit | T200QT        | 6        |
| 82145      | 1/2" Qtr. Turn CPVC Valves, 2" PVC Drain Fitting    | T200TPPVCCPVC | 6        |
| 82147      | 1/2" Qtr. Turn Sweat Valves, 2" ABS Drain Fitting   | T200TPABSQT   | 6        |