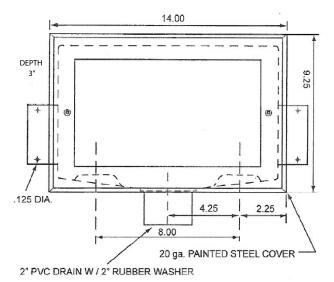

# 20 Ga. Box 12.75 8.25 16" Stud Bay

#### **Box Material:**

White Powder Coat on Cold Rolled Steel Finish 20 gauge box and 20 gauge faceplate