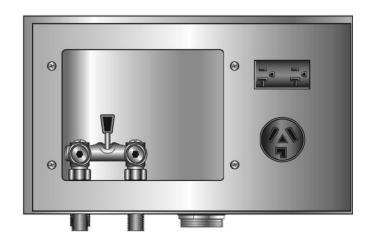

RIGHT DRAIN GALVANIZED WMOB, Single Lever Valve With Duplex & Dryer Receptacles on Right

## **Box Material:**

20 gauge Box and 20 gauge faceplate G90 Hot Dipped Galvanized Steel (unpainted)

## **Valve & Drain Options:**

Single Lever Valve with 1/2" MIP/Sweat Connection. 2" Threaded Drain. Valves comply with ASME A112.18.1

## **Receptacles:**

**UL Listed** 

Duplex: 20A/125V

3 Wire Dryer: 30A/125/250V

| Product |                                                                     |            | Units/ |
|---------|---------------------------------------------------------------------|------------|--------|
| Code #  | Description                                                         | Number     | Case   |
|         | 1/2" MIP/Sweat Conx. Single Lever Valve, 2" Threaded Drain Fitting, |            |        |
| 82046   | w/Duplex and 3 Wire Dryer Recpt.                                    | WNWBED2003 | 6      |