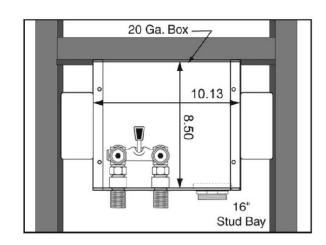

## **Box Material:**

20 gauge Box and 20 gauge faceplate G90 Hot Dipped Galvanized Steel (unpainted)

## **Valve & Drain Options:**

Single Lever Valve with 1/2" MIP/Sweat Connection. 2" Threaded Drain. Valves comply with ASME A112.18.1