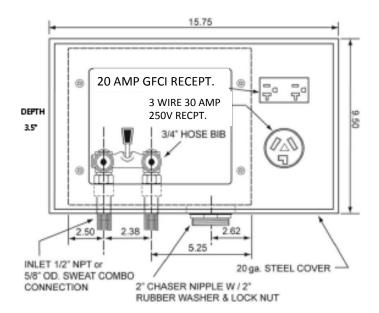

## **Box Material:**

20 gauge Box and 20 gauge faceplate G90 Hot Dipped Galvanized Steel (unpainted)

## **Valve & Drain Options:**

Single Lever Valve with 1/2" MIP/Sweat Connection. 2" Threaded Drain. Valves comply with ASME A112.18.1

## **Receptacles:**

**UL Listed** 

Duplex: 20A/125V

3 Wire Dryer: 30A/125/250V

| Product |                                                                     |            | Units/ |
|---------|---------------------------------------------------------------------|------------|--------|
| Code #  | Description                                                         | Number     | Case   |
|         | 1/2" MIP/Sweat Conx. Single Lever Valve, 2" Threaded Drain Fitting, |            |        |
| 82046   | w/Duplex and 3 Wire Dryer Recpt.                                    | WNWBED2003 | 6      |