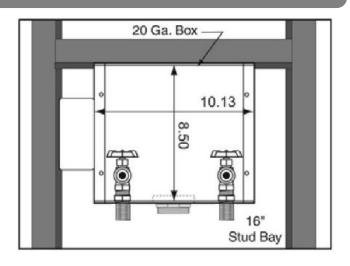

## **Box Material:**

20 gauge Box and 20 gauge faceplate G90 Hot Dipped Galvanized Steel (unpainted)

## Valve & Drain Options:

Domestic 1/2" MIP/Sweat Connection Valve. 2" Threaded Drain or 1 ½" Male Threaded Drain. Valves comply with ASME A112.18.1