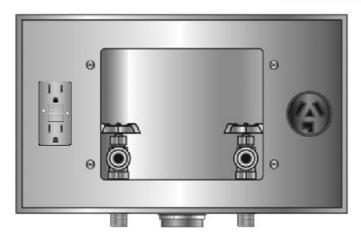

CENTER DRAIN GALVANIZED WMOB, Domestic Valves With GFCI & Dryer Receptacles

## **Specification:**

Furnish and install center drain galvanized washing machine outlet box with GFCI and dryer receptacles. Unit shall be Guy Gray product code as manufactured by IPS Corporation.

## **Ground Fault Circuit Interrupter (GFCI) Receptacle:**

**UL/CSA** Listed

Rated: 20A outlet, 20A Feed-Through, 125V

3 Wire Dryer: 30A/125/250V

| Product<br>Code # | Product<br>Description                                            | Model<br>Number | Units/<br>Case |
|-------------------|-------------------------------------------------------------------|-----------------|----------------|
|                   | 1/2" MIP/Sweat Conx. Valves, 1-1/2" Threaded Drain Fitting,       |                 |                |
| 82632             | w/GFCI and 3 Wire Dryer Recpt.                                    | BED150GF        | 6              |
|                   | 1/2" MIP/Sweat Conx. Valves, 2" Threaded Drain Fitting,           |                 |                |
| 82634             | w/GFCI and 3 Wire Dryer Recpt.                                    | BED200GF        | 6              |
|                   | 1/2" MIP/PEX Conx. Valves, 2" Threaded Drain Fitting,             |                 |                |
| 82679             | w/GFCI and 3 Wire Dryer Recpt.                                    | BED200PGF       | 6              |
|                   | Top Mount 1/2" MIP/Sweat Conx. Valves, 2" Threaded Drain Fitting, |                 |                |
| 82637             | w/GFCI and 3 Wire Dryer Recpt.                                    | BBED200TSGF     | 6              |