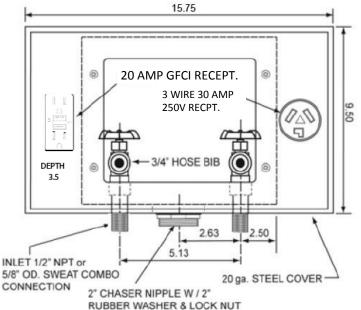

## **Box Material:**

20 gauge Box and 20 gauge faceplate G90 Hot Dipped Galvanized Steel (unpainted)

## Valve & Drain Options:

Domestic 1/2" MIP/Sweat Connection Valve. 2" Threaded Drain or 1 ½" Male Threaded Drain. Valves comply with ASME A112.18.1

## **Ground Fault Circuit Interrupter (GFCI) Receptacle:**

**UL/CSA** Listed

Rated: 20A outlet, 20A Feed-Through, 125V

3 Wire Dryer: 30A/125/250V

| Product<br>Code # | Product<br>Description                                            | Model<br>Number | Units/<br>Case |
|-------------------|-------------------------------------------------------------------|-----------------|----------------|
|                   | 1/2" MIP/Sweat Conx. Valves, 1-1/2" Threaded Drain Fitting,       |                 |                |
| 82632             | w/GFCI and 3 Wire Dryer Recpt.                                    | BED150GF        | 6              |
|                   | 1/2" MIP/Sweat Conx. Valves, 2" Threaded Drain Fitting,           |                 |                |
| 82634             | w/GFCI and 3 Wire Dryer Recpt.                                    | BED200GF        | 6              |
|                   | 1/2" MIP/PEX Conx. Valves, 2" Threaded Drain Fitting,             |                 |                |
| 82679             | w/GFCI and 3 Wire Dryer Recpt.                                    | BED200PGF       | 6              |
|                   | Top Mount 1/2" MIP/Sweat Conx. Valves, 2" Threaded Drain Fitting, |                 |                |
| 82637             | w/GFCI and 3 Wire Dryer Recpt.                                    | BBED200TSGF     | 6              |