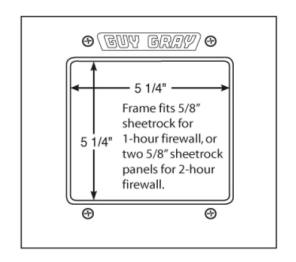

# **Specifications:**

Furnish and install metal fire rated recessed Guy Gray ice maker outlet box. Unit shall have a lead free domestic valve. Unit shall be Guy Gray product code checked below as manufactured by IPS Corporation.

#### **Box Material:**

Powder coated cold rolled steel & two Intumescent pads attached