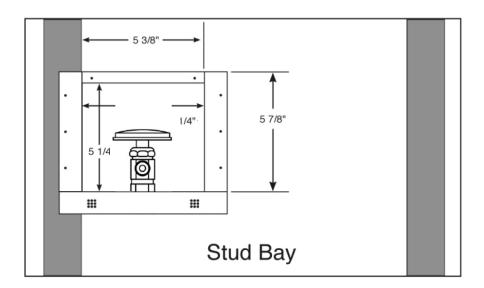

# **Specifications:**

Furnish and install metal fire rated recessed Guy Gray ice maker outlet box. Unit shall have a lead free domestic valve. Unit shall be Guy Gray product code checked below as manufactured by IPS Corporation.

#### **Box Material:**

Powder coated cold rolled steel & two Intumescent pads attached

## **Valve & Drain Options:**

Lead free Qtr Turn Valve with 1/2" MIP/Sweat, CPVC or Pex connection. Valve complies with ASME A112.18.1.

| Item # | Product Description                             | Model #     | Quantity |
|--------|-------------------------------------------------|-------------|----------|
| 82399  | Lead Free Domestic Valve, 1/2" Sweat Connection | FRMIB12ABDS | 5        |