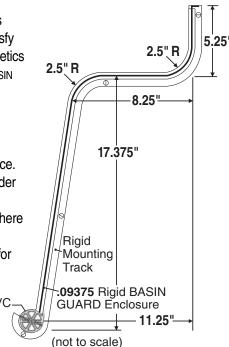

## **General Description:**

BASIN GUARD'S® rigid enclosure is dimensionally engineered to satisfy ADA requirements, design aesthetics and mechanical cooperation. BASIN GUARD conceals unsightly piping and mechanical components, eliminates the need to insulate piping, and maintains ADA mandated knee and foot clearance. BASIN GUARD can be installed under kitchen, classroom, and lavatory sinks and rest room lavatories where counter tops and sidewalls are present. Bottom opening allows for easy service access.

Rolled Reinforced PVC

Note to specifier: The BASIN GUARD must be specified in combination with ADA-conforming sinks (example, Elkay GECR or LRAD Line, or Just Manufacturing ADA Line with rear drain) with a maximum 6" deep bowl and rear waste outlet.

| Material                | Rigid high-impact, stain-resistant PVC   |
|-------------------------|------------------------------------------|
| Nominal Wall            | .093" constant                           |
| Finish                  | Fine haircell                            |
| UV Protection           | Will not fade or discolor                |
| Durability              | Virtually indestructible                 |
| Fasteners               | Eight (8) – #6 X 1/2" screws             |
| Color                   | White or beige                           |
| Paintability            | Apply acrylic enamel or latex            |
| Flammability            | UL-94 V-0, 5VB                           |
| BASIN GUARD may be trin | nmed smaller to fit actual opening size. |