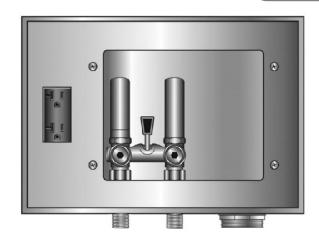

RIGHT DRAIN GALVANIZED WMOB, Single Lever Arrester Valve With Duplex Receptacle

## **Valve & Drain Options:**

Single Lever Valve with hammer arresters, 1/2" MIP/ Sweat Connection. 2" Threaded Drain. Valves comply with ASME A112.18.1. Arrester complies with ASME 1010.

## **Duplex Receptacle:**

UL Listed; 30A/125V

| Product | Product                                                             | Model    | Units/ |
|---------|---------------------------------------------------------------------|----------|--------|
| Code #  | Description                                                         | Number   | Case   |
|         | 1/2" MIP/Sweat Conx. Single Lever Arrester Valve, 2" Threaded Drain |          |        |
| 82047   | Fitting, w/Duplex                                                   | WBE200HA | 6      |