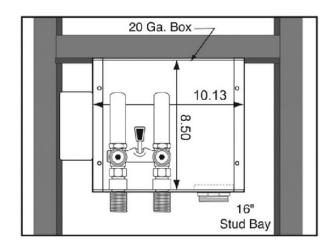

## **Box Material:**

20 gauge Box and 20 gauge faceplate G90 Hot Dipped Galvanized Steel (unpainted)

## **Valve & Drain Options:**

Single Lever Valve with hammer arresters, 1/2" MIP/ Sweat Connection. 2" Threaded Drain. Valves comply with ASME A112.18.1. Arrester complies with ASME 1010.