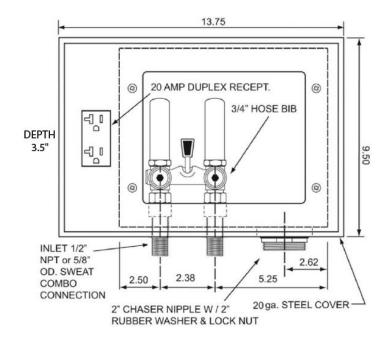

## **Box Material:**

20 gauge Box and 20 gauge faceplate G90 Hot Dipped Galvanized Steel (unpainted)

## **Valve & Drain Options:**

Single Lever Valve with hammer arresters, 1/2" MIP/ Sweat Connection. 2" Threaded Drain. Valves comply with ASME A112.18.1. Arrester complies with ASME 1010.

## **Duplex Receptacle:**

UL Listed; 30A/125V

| Product | Product                                                             | Model    | Units/ |
|---------|---------------------------------------------------------------------|----------|--------|
| Code #  | Description                                                         | Number   | Case   |
|         | 1/2" MIP/Sweat Conx. Single Lever Arrester Valve, 2" Threaded Drain |          |        |
| 82047   | Fitting, w/Duplex                                                   | WBE200HA | 6      |