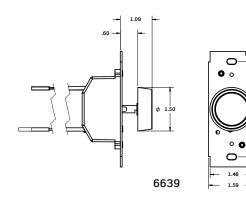

# **Dimensional Drawings**

### **Ordering Information**

| ordering information |                                                         |                                    |               |
|----------------------|---------------------------------------------------------|------------------------------------|---------------|
| Cat. No.             | Description                                             | Rating                             | Color*        |
| RDL06-10             | Push-ON/Push-OFF Universal Dimmer, single pole or 3-way | 600W Incandescent<br>150W LED, CFL | Z             |
| RNL06-10             | Rotary ON/OFF Universal Dimmer, single pole             | 600W Incandescent<br>150W LED, CFL | Z             |
| 6639-10              | Quiet Fan Speed Control                                 | 1.5A                               | Z             |
| 6616-1X              | Fan Speed Control<br>with Low Speed Trim Adjuster       | 5A                                 | W, I          |
| 26115                | Dimmer Knob                                             | -                                  | W, I, T, E, B |