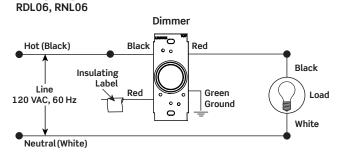

# **Wiring Diagrams**

Single Pole

### **Ordering Information**

| ordering information |                                                         |                                    |               |
|----------------------|---------------------------------------------------------|------------------------------------|---------------|
| Cat. No.             | Description                                             | Rating                             | Color*        |
| RDL06-10             | Push-ON/Push-OFF Universal Dimmer, single pole or 3-way | 600W Incandescent<br>150W LED, CFL | Z             |
| RNL06-10             | Rotary ON/OFF Universal Dimmer, single pole             | 600W Incandescent<br>150W LED, CFL | Z             |
| 6639-10              | Quiet Fan Speed Control                                 | 1.5A                               | Z             |
| 6616-1X              | Fan Speed Control<br>with Low Speed Trim Adjuster       | 5A                                 | W, I          |
| 26115                | Dimmer Knob                                             | -                                  | W, I, T, E, B |