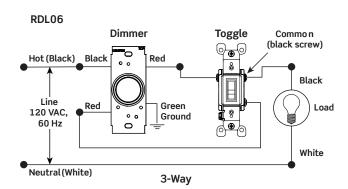

Dimmers are designed for optimal control of dimmable LED and CFL lamps. Also compatible with incandescent and halogen
- Quiet Fan Speed Control has special circuitry to reduce fan motor noise at low speeds
- RDL06 is single pole (one location) or 3-way (two location) control when paired with a 3-way switch
- Built-in radio/TV interference filter
- Compatible with toggle style wallplates
- Forward phase dimming controls

■ Operating Temperature Range: 0°C to 55°C

■ Storage Temperature Range: -10°C to 85°C

■ Relative Humidity: 20% to 90% Non-Condensing

# **Agency Standards and Compliance**

CSA Certified (File #LR3413-349 dimmers)

#### **Warranty Information**

**Typical Specifications** 

Five-Year Limited Warranty

# **Dimensional Drawings**





# **Wiring Diagrams**



Single Pole



### **Ordering Information**

| ordering information |                                                         |                                    |               |
|----------------------|---------------------------------------------------------|------------------------------------|---------------|
| Cat. No.             | Description                                             | Rating                             | Color*        |
| RDL06-10             | Push-ON/Push-OFF Universal Dimmer, single pole or 3-way | 600W Incandescent<br>150W LED, CFL | Z             |
| RNL06-10             | Rotary ON/OFF Universal Dimmer, single pole             | 600W Incandescent<br>150W LED, CFL | Z             |
| 6639-10              | Quiet Fan Speed Control                                 | 1.5A