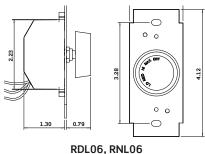

# **Dimensional Drawings**

### **Ordering Information**

| ordering information |                                                         |                                    |               |
|----------------------|---------------------------------------------------------|------------------------------------|---------------|
| Cat. No.             | Description                                             | Rating                             | Color*        |
| RDL06-10             | Push-ON/Push-OFF Universal Dimmer, single pole or 3-way | 600W Incandescent<br>150W LED, CFL | Z             |
| RNL06-10             | Rotary ON/OFF Universal Dimmer, single pole             | 600W Incandescent<br>150W LED, CFL | Z             |
| 6639-10              | Quiet Fan Speed Control                                 | 1.5A                               | Z             |
| 6616-1X              | Fan Speed Control<br>with Low Speed Trim Adjuster       | 5A                                 | W, I          |
| 26115                | Dimmer Knob                                             | -                                  | W, I, T, E, B |