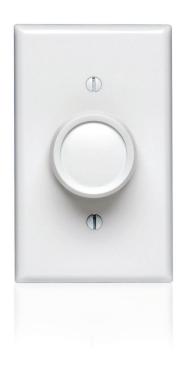

# Rotary Controls

# **Traditional look with modern performance**

With a compact, easy-to-install design, Trimatron dimmers provide an easy fit even in shallow wallboxes.

The classic style of Trimatron dimmers is ideal for enhancing the décor of traditional homes while simultaneously upgrading functionality to support today's latest bulb technology.