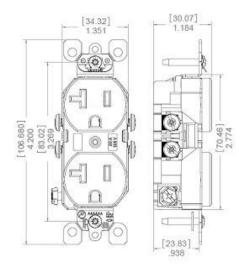

# **Item Description**

20A 125V, NEMA 5-20R, 2P, 3W, Tamper-Resistant, Duplex receptacle. Straight blade, Residential grade, Self grounding, Side wired only, Steel strap - LIGHT ALMOND

### **Technical Information**

**Product Features** 

**Grounding:** Self-Grounding **Feature:** Tamper-Resistant

Amperage: 20 A Voltage: 125 VAC NEMA: 5-20R Pole: 2

Wire: 3
Termination: Side
Color: Light Almond

Face Material: Thermoplastic Nylon Body Material: Thermoplastic Nylon

Standards and Certifications: UL/CSA/NOM

Product Type: Standard

Device Type: Duplex Receptacle