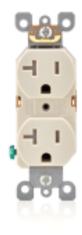

# **Item Description**

20A 125V, NEMA 5-20R, 2P, 3W, Tamper-Resistant, Duplex receptacle. Straight blade, Residential grade, Self grounding, Side wired only, Steel strap - LIGHT ALMOND

### **Technical Information**

**Product Features** 

**Grounding:** Self-Grounding **Feature:** Tamper-Resistant

Amperage: 20 A Voltage: 125 VAC NEMA: 5-20R Pole: 2

Wire: 3
Termination: Side
Color: Light Almond