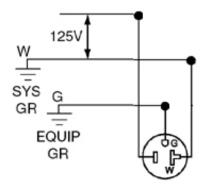

# Common feed (Fins intact) Alimentación Común (aletas intactas) Can and Tierra

nd/Tierra

Line Hot/Linea Fase

Separate feed (Remove HOT fin only) Alimentación Separada (Sólo quite la aleta FASE)

# Wiring Diagram

5-20R