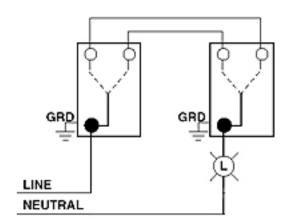

t-resistant thermoplastic, and they feature large head, hardened triple-drive screws for easy installation. Leviton's traditional switches are compatible with a wide range of Leviton plastic and metal

#### **Item Description**

15 Amp, 120 Volt AC Quiet Switche, 3-way with grounding screw, quickwire and side wired framed toggle. Light Almond

#### **Technical Information**

**Product Features Grounding:** Grounding

Feature: Framed Amperage: 15 Amp Voltage: 120 VAC Voltage: 120 Volt HP Rating: 1/2HP-120V Max. Amperage: 12 Amp

Termination: Quickwire Push-In & Side Actuator Material: Thermoplastic Body Material: Thermoplastic

Strap Material: Steel Color: Light Almond

Standards and Certifications: UL/CSA

Warranty: 2 Year Limited

# Dimensional Diagram



# Wiring Diagram 3-Way to 3-Way



### SPECIFICATION SUBMITTAL

| JOB NAME:   | CATALOG NUMBERS: |
|-------------|------------------|
|             |                  |
| JOB NUMBER: |                  |

**Leviton Manufacturing Co., Inc.**201 North Service Road, Melville, NY 11747
Telephone: 1-800-323-8920 · FAX: 1-800-832-9538 · Tech Line (8:30AM-7:30PM E.S.T. Monday-Friday): 1-800-824-3005

**Leviton Manufacturing of Canada, Ltd.**165 Hymus Boulevard, Pointe Claire, Quebec H9R 1E9 · Telephone: 1-800-469-7890 · FAX: 1-800-824-3005 · www.leviton.com/canada

**Leviton S. de R.L. de C.V.**Lago Tana 43, Mexico DF, Mexico CP 11290 ⋅ Tel.: (+52)55-5082-1040 ⋅ FAX: (+52)5386-1797 ⋅ www.leviton.com.mx

Visit our Website at: www.leviton.com

© 2012-2013 Leviton Manufacturing Co., Inc. All rights reserved. Subject to change witho