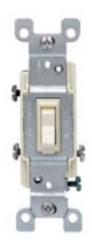

#### **Item Description**

15 Amp, 120 Volt AC Quiet Switche, 3-way with grounding screw, quickwire and side wired framed toggle. Light Almond

#### **Technical Information**

**Product Features Grounding:** Grounding

Feature: Framed Amperage: 15 Amp Voltage: 120 VAC Voltage: 120 Volt HP Rating: 1/2HP-120V Max. Amperage: 12 Amp

Termination: Quickwire Push-In & Side Actuator Material: Thermoplastic Body Material: Thermoplastic