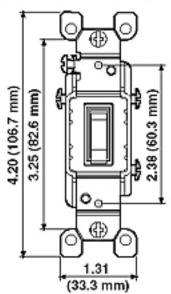

and frames are constructed of impact-resistant thermoplastic, and they feature large head, hardened triple-drive screws for easy installation. Leviton's traditional switches are compatible with a wide range of Leviton plastic and metal

#### **Item Description**

15 Amp, 120 Volt AC Quiet Switche, 3-way with grounding screw, quickwire and side wired framed toggle. Light Almond

#### **Technical Information**

**Product Features Grounding:** Grounding

Feature: Framed Amperage: 15 Amp Voltage: 120 VAC Voltage: 120 Volt HP Rating: 1/2HP-120V Max. Amperage: 12 Amp

Termination: Quickwire Push-In & Side Actuator Material: Thermoplastic Body Material: Thermoplastic

Strap Material: Steel Color: Light Almond

Standards and Certifications: UL/CSA

Warranty: 2 Year Limited

# Dimensional Diagram



# Wiring Diagram 3-Way to 3-Way



### SPECIFICATION SUBMITTAL

| JOB NAME:   | CATALOG NUMBERS: |
|-------------|------------------|
|             |                  |
| JOB NUMBER: |                  |

**Leviton Manufacturing Co., Inc.**201 North Service Road, Melville, NY 11747
Telephone: 1-800-323-8920 · FAX: 1-800-832-9538 · Tech Line (8:30AM-7:30PM E.S.T. Monday-Friday): 1-800-824-3005

**Leviton Manufacturing of Canada, Ltd.**165 Hymus Boulevard, Pointe Claire, Quebec H9R 1E9 · Telephone: 1-800-469-7890 · FAX: 1-800-824-3005 · www.leviton.com/canada

**Leviton S. de R.L. de C.V.**Lago Tana 43, Mexico DF, Mexico CP 11290 ⋅ Tel.: (+52)55-5082-1040 ⋅ FAX: (+52)5386-1797 ⋅ www.leviton.com.mx

Visit our Website at: www.leviton.com

© 2012-2013 Leviton Manufacturing Co., Inc. All right