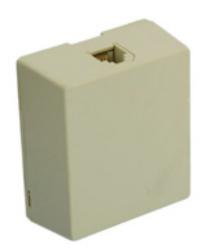

## **Item Description**

Type 625A2 Surface Mount Jack, 6P4C, screw terminal, ivory

# **Technical Information**

Material Specifications

Housing/Plate Material: High-Impact

Plastic

Mechanical Specifications Mounting Type: Surface Jack Style: Modular Quantity of Jacks: 1

Position / Conductor: 6P4C Wiring Type: Type 625A2

Standards and Certifications: UL/CSA

Warranty: 1 Year Limited

Component: Box Color: Ivory