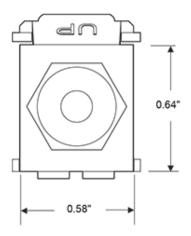

# 40837-BTE

Banana Jack QuickPort Connector, Gold-Plated, Black Stripe, Light Almond Housing

The Banana Jack QuickPort Connector provides audio connectivity for speaker wire. The connector snaps into any QuickPort housing: flush- and surface-mount outlets, Multimedia Outlet System (with adapter), Decora® Inserts, patch panels, and patch blocks

## **Features and Benefits**

- Screw Terminal
- Compatible with all QuickPort wallplates, housings, and panels
- Available in a variety of colors to match housings or wallplates
- Compatible with other banana jacks