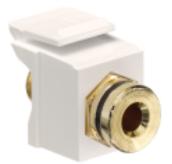

# 40837-BTE

Banana Jack QuickPort Connector, Gold-Plated, Black Stripe, Light Almond Housing

The Banana Jack QuickPort Connector provides audio connectivity for speaker wire. The connector snaps into any QuickPort housing: flush- and surface-mount outlets, Multimedia Outlet System (with adapter), Decora® Inserts, patch panels, and patch blocks

## **Features and Benefits**

- Screw Terminal
- Compatible with all QuickPort wallplates, housings, and panels
- Available in a variety of colors to match housings or wallplates
- Compatible with other banana jacks