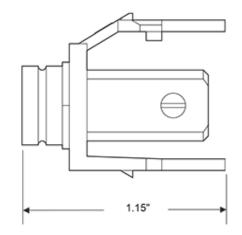

# 40837-BTE

Banana Jack QuickPort Connector, Gold-Plated, Black Stripe, Light Almond Housing

The Banana Jack QuickPort Connector provides audio connectivity for speaker wire. The connector snaps into any QuickPort housing: flush- and surface-mount outlets, Multimedia Outlet System (with adapter), Decora® Inserts, patch panels, and patch blocks

## **Features and Benefits**

- Screw Terminal
- Compatible with all QuickPort wallplates, housings, and panels
- Available in a variety of colors to match housings or wallplates
- Compatible with other banana jacks