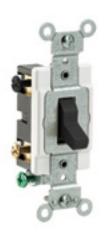

#### **Item Description**

20 Amp, 120/277 Volt, Toggle 4-Way AC Quiet Switch, Commercial Grade, Grounding, Side Wired, - Black