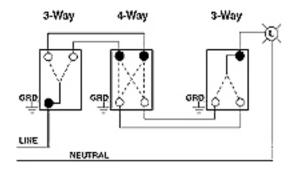

ilities, office buildings, schools, colleges, universities, houses of worship and cultural institutions. Leviton offers a large selection of 15 and 20 Amp Commercial switches, available in a wide variety of colors, wiring options and other features.

#### **Item Description**

20 Amp, 120/277 Volt, Toggle 4-Way AC Quiet Switch, Commercial Grade, Grounding, Side Wired, - Black

#### **Technical Information**

**Product Features** 

**Grounding:** Grounding Amperage: 20 Amp Voltage: 120/277 VAC

HP Rating: 1HP-120V 2HP-240V-277V

Max. Amperage: 16 Amp

Termination: Side

Actuator Material: Thermoplastic Body Material: Thermoplastic

Strap Material: Steel

Color: Black

Standards and Certifications: UL/CSA

Warranty: 10 Year Limited

## **Dimensional Diagram**



# Wiring Diagram

### 4-Way



### SPECIFICATION SUBMITTAL

| JOB NAME:   | CATALOG NUMBERS: |
|-------------|------------------|
|             |                  |
| JOB NUMBER: |                  |

Leviton Manufacturing Co., Inc.
201 North Service Road, Melville, NY 11747
Telephone: 1-800-323-8920 · FAX: 1-800-832-9538 · Tech Line (8:30AM-7:30PM E.S.T. Monday-Friday): 1-800-824-3005

**Leviton Manufacturing of Canada, Ltd.**165 Hymus Boulevard, Pointe Claire, Quebec H9R 1E9 · Telephone: 1-800-469-7890 · FAX: 1-800-824-3005 · www.leviton.com/canada

**Leviton S. de R.L. de C.V.**Lago Tana 43, Mexico DF, Mexico CP 11290 ⋅ Tel.: (+52)55-5082-1040 ⋅ FAX: (+52)5386-1797 ⋅ www.leviton.com.mx

Visit our Website at: www.leviton.com

© 2012-2013 Leviton Manufacturing Co., Inc. All rights reserved. Subject to change without