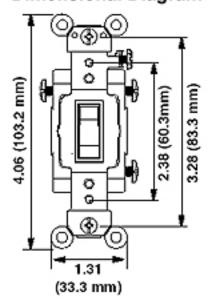

s, hospital and health care facilities, office buildings, schools, colleges, universities, houses of worship and cultural institutions. Leviton offers a large selection of 15 and 20 Amp Commercial switches, available in a wide variety of colors, wiring options and other features.

#### **Item Description**

20 Amp, 120/277 Volt, Toggle 4-Way AC Quiet Switch, Commercial Grade, Grounding, Side Wired, - Black

#### **Technical Information**

**Product Features** 

**Grounding:** Grounding Amperage: 20 Amp Voltage: 120/277 VAC

HP Rating: 1HP-120V 2HP-240V-277V

Max. Amperage: 16 Amp

Termination: Side

Actuator Material: Thermoplastic Body Material: Thermoplastic

Strap Material: Steel

Color: Black

Standards and Certifications: UL/CSA

Warranty: 10 Year Limited

## **Dimensional Diagram**



# Wiring Diagram

### 4-Way



### SPECIFICATION SUBMITTAL

| JOB NAME:   | CATALOG NUMBERS: |
|-------------|------------------|
|             |                  |
| JOB NUMBER: |                  |

Leviton Manufacturing Co., Inc.
201 North Service Road, Melville, NY 11747
Telephone: 1-800-323-8920 · FAX: 1-800-832-9538 · Tech Line (8:30AM-7:30PM E.S.T. Monday-Friday): 1-800-824-3005

**Leviton Manufacturing of Canada, Ltd.**165 Hymus Boulevard, Pointe Claire, Quebec H9R 1E9 · Telephone: 1-800-469-7890 · FAX: 1-800-824-3005 · www.leviton.com/canada

**Leviton S. de R.L. de C.V.**Lago Tana 43, Mexico DF, Mexico CP 11290 ⋅ Tel.: (+52)55-5082-1040 ⋅ FAX: (+52)5386-1797 ⋅ www.leviton.com.mx

Visit our Website at: www.leviton.com

© 2012-2013 Leviton Manufacturing Co., Inc. All rights reser