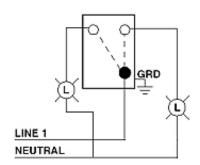

Wired, - Black

#### **Technical Information**

**Product Features** 

**Grounding:** Self-Grounding

Feature: Maintained Contact CTR OFF

Amperage: 30 A Voltage: 120/277 VAC

**HP Rating:** 2HP-120V 2HP-240V-277V

Max. Amperage: 24 Amp Termination: Back or Side Wire

Actuator Material: Thermoplastic Nylon

Body Material: Thermoplastic

Strap Material: Steel

Color: Black

Standards and Certifications: UL/CSA

Warranty: 10 Year Limited

Grade: Extra Heavy-Duty Industrial

Specification Grade

**Function:** Single-Pole Double-Throw **Device Type:** Tamper-Resistant Toggle

Switch

Electrical Specifications

Grounding: Self-Grounding

Voltage: 120/277 VAC

Amperage: 30 A

Mechanical Specifications

Termination: Back or Side Wire



Wiring Diagram Single-Pole, Double Throw (SPDT) Center OFF



## SPECIFICATION SUBMITTAL

| JOB NAME:   | CATALOG NUMBERS: |
|-------------|------------------|
|             |                  |
| JOB NUMBER: |                  |

#### Leviton Manufacturing Co., Inc.

201 North Service Road, Melville, NY 11747

 $\label{eq:temperature} \textbf{Telephone: +1-800-323-8920} \cdot \textbf{FAX: +1-800-832-9538} \cdot \textbf{Tech Line (8:30AM-7:30PM E.S.T. Monday-Friday): +1-800-824-3005}$ 

## Leviton Manufacturing of Canada, Ltd.

165 Hymus Boulevard, Pointe Claire, Quebec H9R 1E9 · Telephone: +1-800-469-7890 · FAX: +1-800-824-3005 · www.leviton.com/canada

#### Leviton S. de R.L. de C.V.

Lago Tana 43, Mexico DF, Mexico CP 11290 · Tel.: (+52)55-5082-1040 · FAX: (+52)5386-1797 · www.leviton.com.mx

## Visit our Website at: www.leviton.com

© 2018 Levi