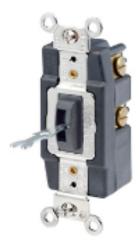

# 1287-L

30 Amp, 120/277 Volt, Toggle Locking Double-Throw Ctr-OFF Maintained Contact Single-Pole AC Quiet Switch, Extra Heavy Duty Spec Grade, Grounding, Back & Side Wired, - Black

#### **Technical Information**

**Product Features** 

**Grounding:** Self-Grounding

Feature: Maintained Contact CTR OFF

Amperage: 30 A Voltage: 120/277 VAC

**HP Rating:** 2HP-120V 2HP-240V-277V

Max. Amperage: 24 Amp Termination: Back or Side Wire

Actuator Material: Thermoplastic Nylon

Body Material: Thermoplastic

Strap Material: Steel

Color: Black

Standards and Certifications: UL/CSA

Warranty: 10 Year Limited

Grade: Extra Heavy-Duty Industrial

Specification Grade

**Function:** Single-Pole Double-Throw **Device Type:** Tamper-Resistant Toggle

Switch

Electrical Specifications

Grounding: Self-Grounding

Voltage: 120/277 VAC

Amperage: 30 A

Mechanical Specifications

Termination: Back or Side Wire