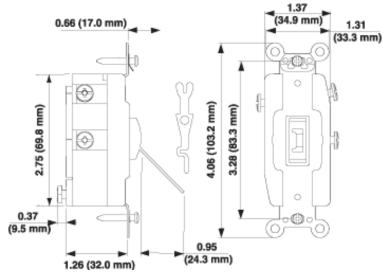

#### **Technical Information**

**Product Features** 

**Grounding:** Self-Grounding

Feature: Maintained Contact CTR OFF

Amperage: 30 A Voltage: 120/277 VAC

**HP Rating:** 2HP-120V 2HP-240V-277V

Max. Amperage: 24 Amp Termination: Back or Side Wire

**Function:** Single-Pole Double-Throw **Device Type:** Tamper-Resistant Toggle

Switch

Electrical Specifications

Grounding: Self-Grounding

Voltage: 120/277 VAC

Amperage: 30 A

Mechanical Specifications

Termination: Back or Side Wire