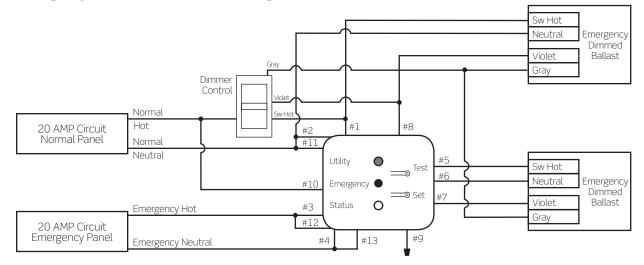

## **Emergency Controls Used with Dimming 0-10V Loads**

## WHAT YOU WILL NEED

| EMERGENCY CONTROLS USED WITH DIMMING 0-10V LOADS |                                                                                                                                                                        | QTY.                     |
|--------------------------------------------------|------------------------------------------------------------------------------------------------------------------------------------------------------------------------|--------------------------|
|                                                  | <ul> <li>Emergency Light Transfer Switch   ECD00-D0W</li> <li>Monitors power and automatically turns lights to full ON in the event of a power interruption</li> </ul> | 1                        |
|                                                  | <ul> <li>Fuse and Fuseholder Accessory Kit   ECD00-FUS</li> <li>Meets UL1008 requirements for Short Circuit Rating (5000A)</li> </ul>                                  | Only if required by code |
| Ξ                                                | <ul> <li>Renoir II Wallbox Dimmer   AWSMT-7DW</li> <li>Controls lights during normal power states and feeds control input to the EM control device</li> </ul>          | 1                        |