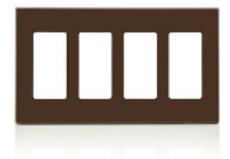

# 80312

4-Gang Decora Plus Device Decora Wallplate/Faceplate, Screwless, Poly Carbonate, Snap-On Mount - Brown

Leviton Decora® brand Plus Wallplates — available in a wide spectrum of colors and styles — can add subtle elegance to any home. You can go modern with Decora® brand Plus Screwless, snap-on wallplates, which install fast and flawlessly. Sleek, versatile and convenient, all Leviton Decora® branded wallplates can stand up to heavy use while coordinating perfectly with paint or wall coverings. Think of them as the finishing touch to giving a home its signature look.