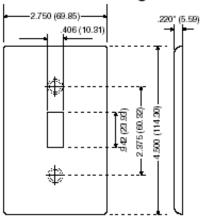

ra Plus Device Decora Wallplate/Faceplate, Screwless, Poly Carbonate, Snap-On Mount - Brown

Leviton Decora® brand Plus Wallplates — available in a wide spectrum of colors and styles — can add subtle elegance to any home. You can go modern with Decora® brand Plus Screwless, snap-on wallplates, which install fast and flawlessly. Sleek, versatile and convenient, all Leviton Decora® branded wallplates can stand up to heavy use while coordinating perfectly with paint or wall coverings. Think of them as the finishing touch to giving a home its signature look.

#### **Technical Information**

Product Features
Color: Brown
Gang: 4

**Material:** Polycarbonate **Mount:** Snap-On

Standards and Certifications: ETL Type: Screwless, Standard Size Warranty: 10-Year Limited

# **Dimensional Diagram**



4-GANG Width = 8.19" (208.0mm)

### SPECIFICATION SUBMITTAL

| JOB NAME:   | CATALOG NUMBERS: |  |
|-------------|------------------|--|
|             |                  |  |
| JOB NUMBER: |                  |  |

## Leviton Manufacturing Co., Inc.

201 North Service Road, Melville, NY 11747

 $\label{eq:thm:prop:substitute} \textbf{Telephone: +1-800-323-8920} \cdot \textbf{FAX: +1-800-832-9538} \cdot \textbf{Tech Line (8:30AM-7:30PM E.S.T. Monday-Friday): +1-800-824-3005}$ 

### Leviton Manufacturing of Canada, Ltd.

165 Hymus Boulevard, Pointe Claire, Quebec H9R 1E9 · Telephone: +1-800-469-7890 · FAX: +1-800-824-3005 · www.leviton.com/canada

#### Leviton S. de R.L. de C.V.

Lago Tana 43, Mexico DF, Mexico CP 11290 · Tel.: (+52)55-5082-1040 · FAX: (+52)5386-1797 · www.leviton.com.mx

#