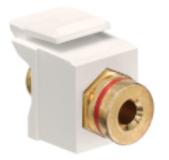

# 40837-BTR

UPC Code: 07847734229 Country Of Origin: China Banana Jack QuickPort Connector, Gold-Plated, Red Stripe, Light Almond Housing

The Banana Jack QuickPort Connector provides audio connectivity for speaker wire. The connector snaps into any QuickPort housing: flush- and surface-mount outlets, Multimedia Outlet System (with adapter), Decora® Inserts, patch panels, and patch blocks.

## Features and Benefits

- Screw Terminal
- Compatible with all QuickPort wallplates, housings, and panels
- Available in a variety of colors to match housings or wallplates
- Compatible with other banana jacks