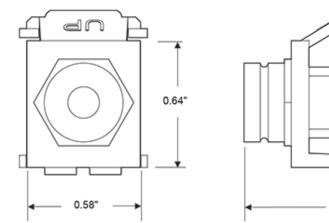

# 40837-BTR

UPC Code: 07847734229 Country Of Origin: China Banana Jack QuickPort Connector, Gold-Plated, Red Stripe, Light Almond Housing

The Banana Jack QuickPort Connector provides audio connectivity for speaker wire. The connector snaps into any QuickPort housing: flush- and surface-mount outlets, Multimedia Outlet System (with adapter), Decora® Inserts, patch panels, and patch blocks.

## Features and Benefits

- Screw Terminal
- Compatible with all QuickPort wallplates, housings, and panels
- Available in a variety of colors to match housings or wallplates
- Compatible with other banana jacks