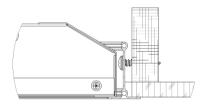

## INSTALLATION:

- 1. Assemble the four pieces of the Flange Kit with the screws provided (fig. 1).
- 2. Cut out an opening according to the dimension table (fig. 4).
- Support the Flange Kit to the building structure by Hanger Wires (provided by others) (fig 2.), alternatively screw to Wood Blocking (provided by others) (fig. 3) or black iron (provided by others).
- 4. Follow wiring directions on luminaire installation instruction sheet.
- 5. Rotate and slide the luminaire as required to fit through the drywall opening and place it on the Flange Kit (fig. 5).

Figure 1

Figure 3

Dimensions Table (Figure 4)

| Rough Cut Dimensions |            |         |         |
|----------------------|------------|---------|---------|
| NAED                 | Dimensions | Length  | Width   |
| 60457                | 1 x 4      | 12-5/8" | 48-5/8" |
| 60458                | 2 x 2      | 24-5/8" | 24-5/8" |
| 60459                | 2 x 4      | 24-5/8" | 48-5/8  |