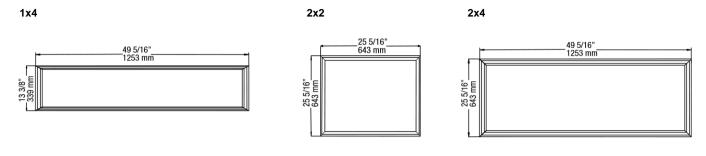

Figure 1

Figure 3

Dimensions Table (Figure 4)

| Rough Cut Dimensions |            |         |         |
|----------------------|------------|---------|---------|
| NAED                 | Dimensions | Length  | Width   |
| 60457                | 1 x 4      | 12-5/8" | 48-5/8" |
| 60458                | 2 x 2      | 24-5/8" | 24-5/8" |
| 60459                | 2 x 4      | 24-5/8" | 48-5/8  |