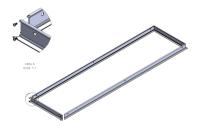

## INSTALLATION:

- 1. Assemble the four pieces of the Flange Kit with the screws provided (fig. 1).
- 2. Cut out an opening according to the dimension table (fig. 4).
- Support the Flange Kit to the building structure by Hanger Wires (provided by others) (fig 2.), alternatively screw to Wood Blocking (provided by others) (fig. 3) or black iron (provided by others).
- 4. Follow wiring directions on luminaire installation instruction sheet.
- 5. Rotate and slide the luminaire as required to fit through the drywall opening and place it on the Flange Kit (fig. 5).