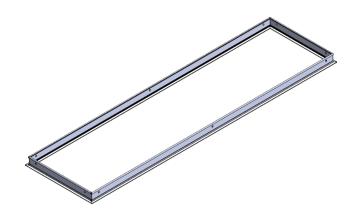

## INSTALLATION:

- 1. Assemble the four pieces of the Flange Kit with the screws provided (fig. 1).
- 2. Cut out an opening according to the dimension table (fig. 4).
- Support the Flange Kit to the building structure by Hanger Wires (provided by others) (fig 2.), alternatively screw to Wood Blocking (provided by others) (fig. 3) or black iron (provided by others).
- 4. Follow wiring directions on luminaire installation instruction sheet.
- 5. Rotate and slide the luminaire as required to fit through the drywall opening and place it on the Flange Kit (fig. 5).

Figure 1

Figure 3

Dimensions Table (Figure 4)

| Rough Cut Dimensions |            |         |         |
|----------------------|------------|---------|---------|
| NAED                 | Dimensions | Length  | Width   |
| 60457                | 1 x 4      | 12-5/8" | 48-5/8" |
| 60458                | 2 x 2      | 24-5/8" | 24-5/8" |
| 60459                | 2 x 4      | 24-5/8" | 48-5/8  |