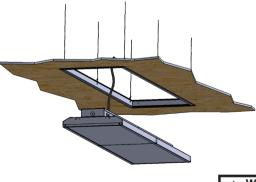

## INSTALLATION:

- 1. Assemble the four pieces of the Flange Kit with the screws provided (fig. 1).
- 2. Cut out an opening according to the dimension table (fig. 4).
- Support the Flange Kit to the building structure by Hanger Wires (provided by others) (fig 2.), alternatively screw to Wood Blocking (provided by others) (fig. 3) or black iron (provided by others).
- 4. Follow wiring directions on luminaire installation instruction sheet.
- 5. Rotate and slide the luminaire as required to fit through the drywall opening and place it on the Flange Kit (fig. 5).

#### Figure 5

Figure 2