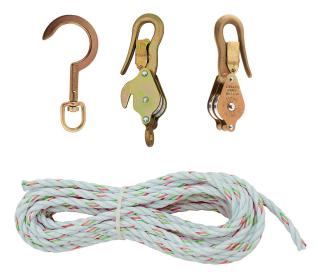

## Block and Tackle, Spliced to Block 268, w/Hook 258

All Klein block and tackle use high-quality, 3/8-Inch (10 mm) diameter rope. Light, galvanized-steel shell blocks are fitted with snubbing hooks to hold the load. This package features two blocks with a swival Klein hook Cat. No. 259 with a maximum safe load of 750-Pound (340 kg).

## **Specifications**

| Overall Length:    | 12.33           | Overall Height: | 4.41                                                                  |
|--------------------|-----------------|-----------------|-----------------------------------------------------------------------|
| Overall Width:     | 4.5             | Material:       | Galvanized-Steel Shell Blocks, Aluminum<br>Alloy Bushings, Nylon Rope |
| Hook Type:         | Guarded         | Rope Material:  | Nylon                                                                 |
| Rope Diameter:     | 3/8" (9.53 mm)  | Rope Length:    | 25'                                                                   |
| Maximum Safe Load: | 750 lb (340 kg) | Weight:         | 3.0 lb (1.4 kg)                                                       |