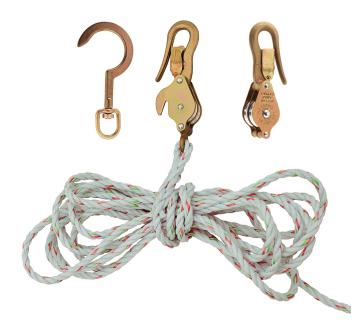

## Block and Tackle, Spliced to Block 268, w/Hook 259

All Klein block and tackle use high-quality, 3/8" (10 mm) diameter rope. Light, galvanized-steel shell blocks are fitted with snubbing hooks to hold the load. This package features two blocks with a swivel anchor hook with a maximum safe load is 750 lbs. (340 kg).

## **Specifications**

| Material:      | Galvanized-Steel Shell Blocks, Aluminum<br>Alloy Bushings, Nylon Rope | Hook Type:         | Guarded         |
|----------------|-----------------------------------------------------------------------|--------------------|-----------------|
| Rope Material: | Nylon                                                                 | Rope Diameter:     | 3/8" (9.53 mm)  |
| Rope Length:   | 25'                                                                   | Maximum Safe Load: | 750 lb (340 kg) |
| Included:      | H268 Block                                                            | Weight:            | 3.0 lb (1.4 kg) |