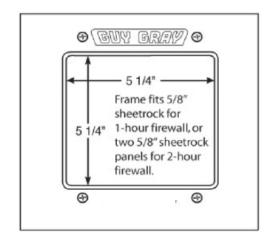

## "FR-12" Fire Rated Metal Ice Maker Outlet Box With Lead Free Quarter Valve with Hammer Arrester

## **Specification:**

Furnish and install recessed fire rated ice maker outlet box. Unit shall have a lead free quarter-turn ball valve and integral hammer arrester. Unit shall be Guy Gray product code checked below as manufactured by IPS Corporation.

## **Box Material:**

White Powder Coat on Cold Rolled Steel Finish & Intumescent Pad