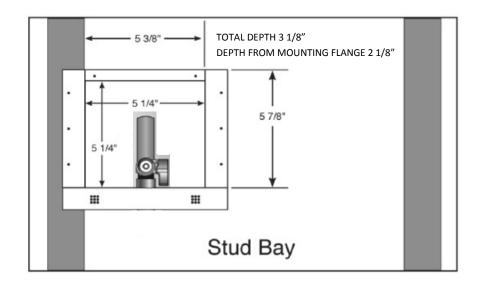

## "FR-12" Fire Rated Metal Ice Maker Outlet Box With Lead Free Quarter Valve with Hammer Arrester

## **Specification:**

Furnish and install recessed fire rated ice maker outlet box. Unit shall have a lead free quarter-turn ball valve and integral hammer arrester. Unit shall be Guy Gray product code checked below as manufactured by IPS Corporation.

## **Box Material:**

White Powder Coat on Cold Rolled Steel Finish & Intumescent Pad

## **Valve & Drain Options:**

Lead free Qtr Turn Valve kit with 1/2" MIP/Sweat, CPVC, PEX or Wirsbo connection furnished. Kit includes valves, locknuts and O-rings.

| Product<br>Code # |                                                              | Model<br>Number | Units/<br>Case |
|-------------------|--------------------------------------------------------------|-----------------|----------------|
| 82392             | Brass Qtr Turn Arrester Valve, Installed, 1/2" Sweat Conx.   | FRMIB12ABSHA    | 5              |
| 82394             | Brass Qtr Turn Arrester Valve, Installed, 1/2" CPVC Conx.    | FRMIB12ABCHA    | 5              |
| 82396             | Brass Qtr Turn Arrester Valve, Installed, 1/2" PEX® Conx.    | FRMIB12ABPHA    | 5              |
| 82398             | Brass Qtr Turn Arrester Valve, Installed, 1/2" Wirsbo® Conx. | FRMIB12ABWHA    | 5              |