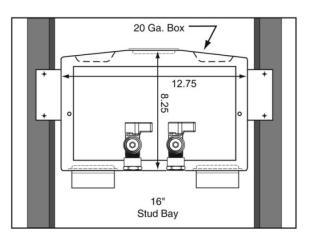

#### **Box Material:**

White Powder Coat on Cold Rolled Steel Finish 20 gauge box with 20 gauge faceplate