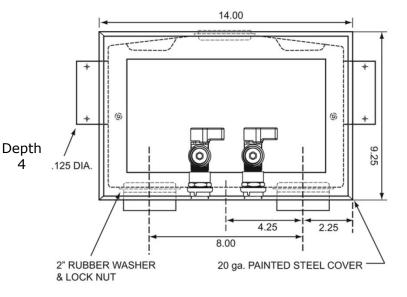

#### **Box Material:**

White Powder Coat on Cold Rolled Steel Finish 20 gauge box with 20 gauge faceplate

### . . .

Valve & Drain Options: Qtr. Turn Valve kit with 2" MIP/Sweat, CPVC or PEX connection furnished. 2" Slipnut, PVC or ABS Drain and locknut kit included. Valves comply with ASME A112.18.1.

| Item # | Product Description                                         | Model #     | Quantity |
|--------|-------------------------------------------------------------|-------------|----------|
| 82341  | Dual outlet w/2" Qtr Turn Sweat Valve, 2" Slipnut Drain Kit | TT200QTS    | 6        |
| 82343  | Dual outlet w/2" Qtr Turn Sweat Valve, 2" PVC Drain Fitting | TT200TPPVCS | 6        |
| 82344  | Dual outlet w/2" Qtr Turn CPVC Valve, 2" PVC Drain Fitting  | TT200TPPVCC | 6        |
| 82345  | Dual outlet w/2" Qtr Turn PEX Valve, 2" PVC Drain Fitting   | TT200TPPVCP | 6        |
| 82347  | Dual outlet w/2" Qtr Turn Sweat Valve, 2" ABS Drain Fitting | TT200TPABSS | 6        |
| 82348  | Dual outlet w/2" Qtr Turn CPVC Valve, 2" ABS Drain Fitting  | TT200TPABSC | 6        |
| 82349  | Dual outlet w/2" Qtr Turn PEX Valve, 2" ABS Drain Fitting   | TT200TPABSP | 6        |