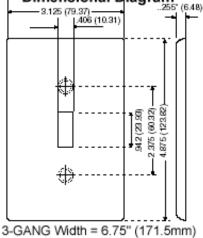

Country Of Origin: United States

# 80511-l

## **Brand Features**

Familiar and functional, Leviton Traditional Wallplates are designed for use with Traditional Leviton devices. They represent styles and form factors that have stood the test of time. Their clean lines work in virtually any location, whether in new or retrofit construction, and they install quickly and easily. Leviton offers Traditional Wallplates in a vast array of colors and configurations.

#### **Item Description**

3-Gang Toggle Device Switch Wallplate, Midway Size, Thermoset, Device Mount - Ivory

#### **Technical Information**

Product Features

Type: Midway Size Gang: 3 Material: Thermoset Plastic Color: Ivory Mount: Device Standards and Certifications: UL/CSA

# Dimensional Diagram



# SPECIFICATION SUBMITTAL

| JOB NAME:   | CATALOG NUMBERS: |  |
|-------------|------------------|--|
|             |                  |  |
| JOB NUMBER: |                  |  |

# Leviton Manufacturing Co., Inc.

201 North Service Road, Melville, NY 11747

Teléfono: +1-800-323-8920 · FAX: +1-800-832-9538 · Tech Line (8:30AM-7:30PM E.S.T. Monday-Friday): +1-800-824-3005

## Leviton Manufacturing of Canada, Ltd.

165 Hymus Boulevard, Pointe Claire, Quebec H9R 1E9 · Telephone: +1-800-469-7890 · FAX: +1-800-824-3005 · www.leviton.com/canada

### Leviton S. de R.L. de C.V.

Lago Tana 43, Mexico DF, Mexico CP 11290 · Tel.: (+52)55-5082-1040 · FAX: (+52)5386-1797 · www.leviton.com.mx

#### Visit our Website at: www.leviton.com

© 2018 Leviton Manufacturing Co., Inc. Todos los derechos reserva