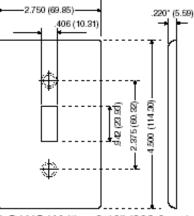

# 85012

## **Brand Features**

Familiar and functional, Leviton Traditional Wallplates are designed for use with Traditional Leviton devices. They represent styles and form factors that have stood the test of time. Their clean lines work in virtually any location, whether in new or retrofit construction, and they install quickly and easily. Leviton offers Traditional Wallplates in a vast array of colors and configurations.

#### **Item Description**

4-Gang Toggle Device Switch Wallplate, Standard Size, Thermoset, Device Mount - Brown

### **Technical Information**



Country Of Origin: United States

Product Features Type: Standard Size Gang: 4 Material: Thermoset Plastic Color: Brown Mount: Device Standards and Certifications: UL/CSA

# **Dimensional Diagram**



4-GANG Width = 8.19" (208.0mm)

# SPECIFICATION SUBMITTAL

| JOB NAME:   | CATALOG NUMBERS: |  |
|-------------|------------------|--|
|             |                  |  |
| JOB NUMBER: |                  |  |

# Leviton Manufacturing Co., Inc.

201 North Service Road, Melville, NY 11747

Teléfono: +1-800-323-8920 · FAX: +1-800-832-9538 · Tech Line (8:30AM-7:30PM E.S.T. Monday-Friday): +1-800-824-3005

## Leviton Manufacturing of Canada, Ltd.

165 Hymus Boulevard, Pointe Claire, Quebec H9R 1E9 · Telephone: +1-800-469-7890 · FAX: +1-800-824-3005 · www.leviton.com/canada

## Leviton S. de R.L. de C.V.

Lago Tana 43, Mexico DF, Mexico CP 11290 · Tel.: (+52)55-5082-1040 · FAX: (+52)5386-1797 · www.leviton.com.mx

#### Visit our Website at: www.leviton.com

© 2018 Leviton Manufacturing Co.,