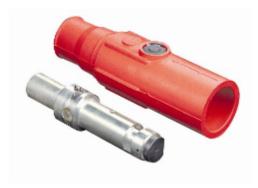

## **Item Description**

Ball Nose In-Line Latching Male Connector, 22 Series Single Pole Cam-Type Contact &Insulator, Crimped, 250-350MCM, 690 Amp Max - RED

# Ball Nose In-line Latching Male Connectors - Crimped