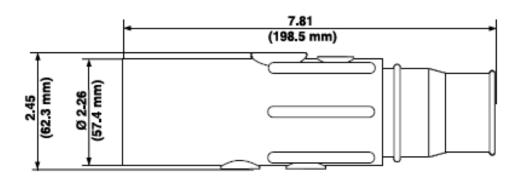

## **Item Description**

Ball Nose In-Line Latching Male Connector, 22 Series Single Pole Cam-Type Contact &Insulator, Crimped, 250-350MCM, 690 Amp Max - RED

**Mechanical Specifications** 

Gender: Male

Connection Type: Crimped Cable Range: 250-350MCM

Product Features
Color: Red

Insulator Cat. No.: 22SVM-W