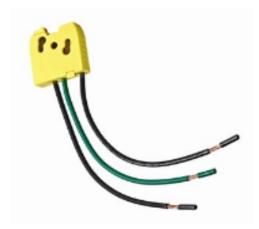

# **MSPSW-SD**

20 Amp, 347V AC Max, Wiring Module for Lev-Lok Single Pole Toggle Switches, 3 Wire, Black 6" Solid Wire Leads - YELLOW

The Lev-Lok® Modular Wiring Device System is engineered for fast and easy installation. These devices employ a simple twist and lock wiring module that ensures a safe, reliable connection while at the same time providing for extremely fast and easy installation. Lev-Lok brand wiring devices address the reliability and performance concerns of specification engineers without sacrificing the contractor's need for fast, easy installation. Available in extra heavy duty hospital and industrial grades, and heavy duty commercial grade platforms.

#### **Technical Information**

Material Specifications
Contacts: Solid Brass

Housing Material: Polycarbonate

Mechanical Specifications
Wire Leads: 6" THHN

Product Features
Brand: Lev-Lok

**Device Type:** Wiring Module