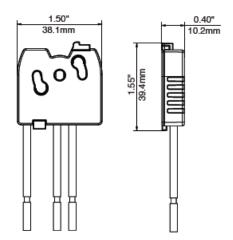

# **MSPSW-SD**

20 Amp, 347V AC Max, Wiring Module for Lev-Lok Single Pole Toggle Switches, 3 Wire, Black 6" Solid Wire Leads - YELLOW

The Lev-Lok® Modular Wiring Device System is engineered for fast and easy installation. These devices employ a simple twist and lock wiring module that ensures a safe, reliable connection while at the same time providing for extremely fast and easy installation. Lev-Lok brand wiring devices address the reliability and performance concerns of specification engineers without sacrificing the contractor's need for fast, easy installation. Available in extra heavy duty hospital and industrial grades, and heavy duty commercial grade platforms.

#### **Technical Information**

Material Specifications
Contacts: Solid Brass

Housing Material: Polycarbonate

Mechanical Specifications
Wire Leads: 6" THHN

Product Features
Brand: Lev-Lok

**Device Type:** Wiring Module