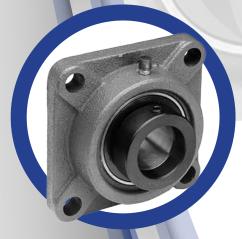

- Cast iron housing (pillow block has a solid base design)
- Wide heat-treated inner ring bearing for durability
- Dual heavy-duty contact seals
- ° Steel plate slingers on both sides for dust exclusion
- Full self-alignment
- Grease fitting for adding lubricant
- ° Cup point setscrews 120° apart lock unit securely to shaft
- Anti-rotation pin