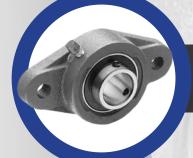

- Cast iron housing (pillow block has a solid base design)
- Wide heat-treated inner ring bearing for durability
- Dual heavy-duty contact seals
- ° Steel plate slingers on both sides for dust exclusion
- Full self-alignment
- Grease fitting for adding lubricant
- ° Cup point setscrews 120° apart lock unit securely to shaft
- Anti-rotation pin