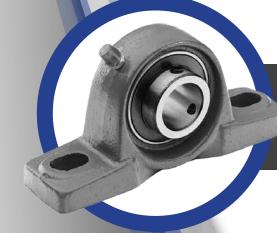

- Cast iron housing (pillow block has a solid base design)
- Wide heat-treated inner ring bearing for durability
- Dual heavy-duty contact seals
- ° Steel plate slingers on both sides for dust exclusion
- Full self-alignment
- Grease fitting for adding lubricant
- ° Cup point setscrews 120° apart lock unit securely to shaft
- Anti-rotation pin