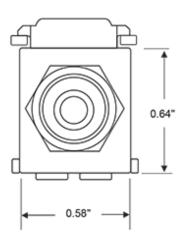

### **Technical Information**

Environmental Specifications Flammability: Rated UL94V-0

Material Specifications Contact Surface Material: Gold-Plated Body Material: High-Impact Fire-Retardant Plastic Body Color: Brown Mechanical Specifications Position / Conductor: Female to Female Termination Type: Front and Rear RCA Plugs Cable Type: Shielded A/V with Terminated RCA Plugs