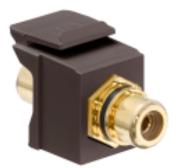

# 40830-BBE

RCA Feedthrough QuickPort Connector, Gold-Plated, Black Stripe, Brown Housing

The RCA Feedthrough QuickPort Connector provides audio connectivity for workstation cabling for termination on UTP cable, speaker wire, or shielded AV cable. The connectors snap into any QuickPort housing: flush- and surface-mount outlets, Multimedia Outlet System (with adapter), Decora® Inserts, patch panels, and patch blocks.

### **Technical Information**

Environmental Specifications Flammability: Rated UL94V-0

Material Specifications Contact Surface Material: Gold-Plated Body Material: High-Impact Fire-Retardant Plastic Body Color: Brown Mechanical Specifications Position / Conductor: Female to Female Termination Type: Front and Rear RCA Plugs Cable Type: Shielded A/V with Terminated RCA Plugs