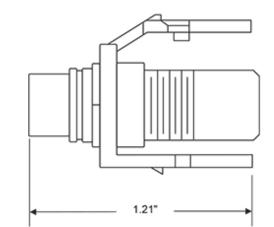

### **Technical Information**

Environmental Specifications Flammability: Rated UL94V-0

Material Specifications Contact Surface Material: Gold-Plated Body Material: High-Impact Fire-Retardant Plastic Body Color: Brown Mechanical Specifications Position / Conductor: Female to Female Termination Type: Front and Rear RCA Plugs Cable Type: Shielded A/V with Terminated RCA Plugs